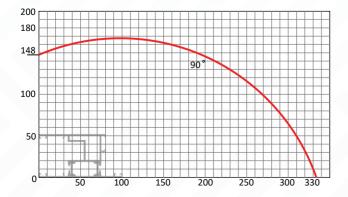

Option Ø 500 mm







Used for slicing and flat cutting processes of aluminum, plastic and wooden profiles.

- Wide profile cutting with Ø 500 mm saw blade
- Servo driven automatic profile feeding and batch slicing process
- Automatic clamping system
- Cutting speed adjustment
- Digital adjustment of the saw blade travel distance based on the profile
- Secure cutting by the cover equipped with a safety sensor
- Touchscreen control panel
- · Process programming and large memory
- Conveyor carrying capacity of 500 kg
- Standard Conveyor Length is 4m
- Manual Cutting Speed Adjustment
- 0.2 mm cutting accuracy
- Minimum Cutting Dimension is 5 mm.
- 270 mm waste length

#### STANDARD EQUIPMENTS

- Ø 500 mm saw blade
- Cooling system

### **OPTIONAL EQUIPMENTS**

- Drilling
- Tapping

















# **DELTA D**



## Profile Height - Drilling Distance Chart