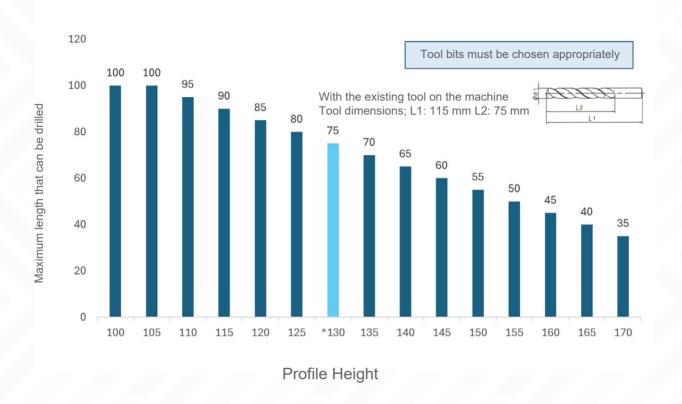

aluminum, plastic and wooden profiles.

- Wide profile cutting with Ø 500 mm saw blade
- Servo driven automatic profile feeding and batch slicing process
- Automatic clamping system
- Cutting speed adjustment
- Digital adjustment of the saw blade travel distance based on the profile
- Secure cutting by the cover equipped with a safety sensor
- Touchscreen control panel
- · Process programming and large memory
- Conveyor carrying capacity of 500 kg
- Standard Conveyor Length is 4m
- Manual Cutting Speed Adjustment
- 0.2 mm cutting accuracy
- Minimum Cutting Dimension is 5 mm.
- 270 mm waste length

#### STANDARD EQUIPMENTS

- Ø 500 mm saw blade
- Cooling system

### **OPTIONAL EQUIPMENTS**

- Drilling
- Tapping

















# **DELTA D**



## Profile Height - Drilling Distance Chart