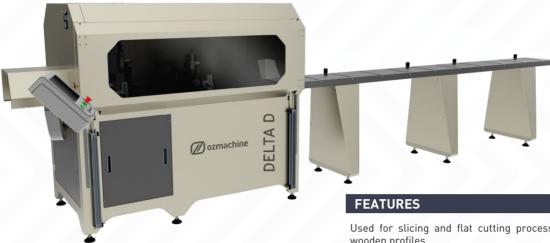

## **DELTA D**

#### Automatic Rising Blade Saw Profile Silcing Machine with Dirilling Option Ø 500 mm

Used for slicing and flat cutting processes of aluminum, plastic and wooden profiles.

- Wide profile cutting with Ø 500 mm saw blade
- Servo driven automatic profile feeding and batch slicing process
- Automatic clamping system
- Cutting speed adjustment
- Digital adjustment of the saw blade travel distance based on the profile
- Secure cutting by the cover equipped with a safety sensor
- Touchscreen control panel
- · Process programming and large memory
- Conveyor carrying capacity of 500 kg
- Standard Conveyor Length is 4m
- Manual Cutting Speed Adjustment
- 0.2 mm cutting accuracy
- Minimum Cutting Dimension is 5 mm.
- 270 mm waste length