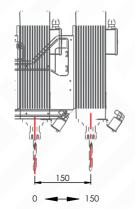

ption Ø 500 mm







Used for slicing and flat cutting processes of aluminum, plastic and wooden profiles.

- Wide profile cutting with Ø 500 mm saw blade
- Servo driven automatic profile feeding and batch slicing process
- Automatic clamping system
- Cutting speed adjustment
- Digital adjustment of the saw blade travel distance based on the profile
- Secure cutting by the cover equipped with a safety sensor
- Touchscreen control panel
- · Process programming and large memory
- Conveyor carrying capacity of 500 kg
- Standard Conveyor Length is 4m
- Manual Cutting Speed Adjustment
- 0.2 mm cutting accuracy
- Minimum Cutting Dimension is 5 mm.
- 270 mm waste length

#### STANDARD EQUIPMENTS

- Ø 500 mm saw blade
- Cooling system

### **OPTIONAL EQUIPMENTS**

- Drilling
- Tapping

















# **DELTA D**



## Profile Height - Drilling Distance Chart