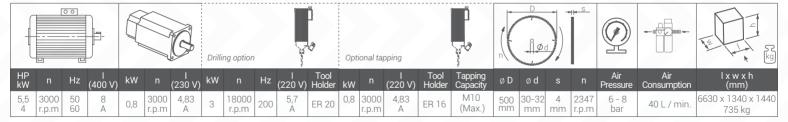

#### Automatic Rising Blade Saw Profile Silcing Machine with Dirilling Option Ø 500 mm

Used for slicing and flat cutting processes of aluminum, plastic and wooden profiles.

- Wide profile cutting with Ø 500 mm saw blade
- Servo driven automatic profile feeding and batch slicing process
- Automatic clamping system
- Cutting speed adjustment
- Digital adjustment of the saw blade travel distance based on the profile
- Secure cutting by the cover equipped with a safety sensor
- Touchscreen control panel
- · Process programming and large memory
- Conveyor carrying capacity of 500 kg
- Standard Conveyor Length is 4m
- Manual Cutting Speed Adjustment
- 0.2 mm cutting accuracy
- Minimum Cutting Dimension is 5 mm.
- 270 mm waste length

### **OPTIONAL EQUIPMENTS**

- Drilling
- Tapping