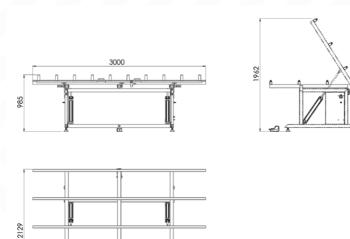

## WT - II **Assembly Table**

## **FEATURES**

Used for assembling of window and door profiles.

- Ability to work with large sized window and door frames with sliding and extendible working surfaces
- Ability to work ergonomically with the bevel adjustable between
- Power plug and air outlet sockets
- Cord system preventing material scratches

Özçelik Makina continuously improves its products and offers new and modern solutions for PVC and Aluminum Profile Processing. Accordingly, Özçelik reserves the right to change the information in this document without notice. All dimensions and weights are reference values. Valid from January 2025