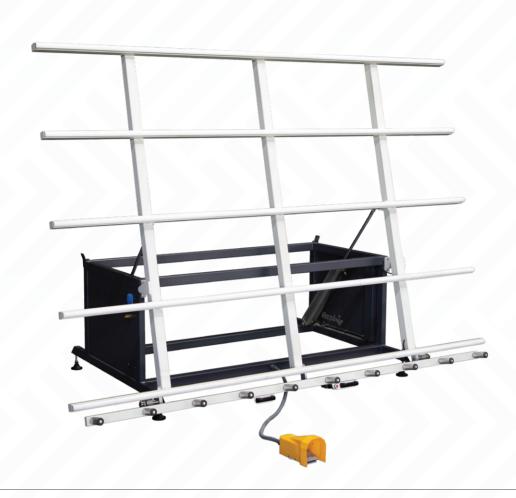

## WT - II **Assembly Table**

## **FEATURES**

Used for assembling of window and door profiles.

- Ability to work with large sized window and door frames with sliding and extendible working surfaces
- Ability to work ergonomically with the bevel adjustable between
- Power plug and air outlet sockets
- Cord system preventing material scratches