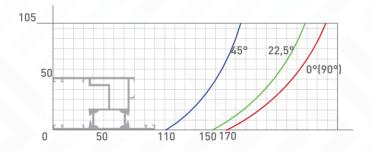

## **FEATURES**

Used for cutting processes of aluminum, plastic and wooden profiles.

- Safe cutting with double spring system and saw barrier
- Cast core with impact resistance
- Cutting at any desired angle between -45° and +45°
  Cutting at 0°, 15°, 22.5°, 30°, 45° right and left fixed angles
- Pneumatic vertical and horizontal clamps
- Hydro-Pneumatic cutting process
- Cutting speed adjustment based on the profile