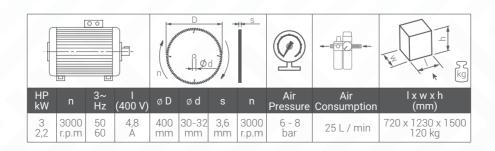

# **VEGA - II**

### Automatic Single Head Saw Ø 400 mm





## **FEATURES**

Used for cutting processes of aluminum, plastic and wooden profiles.

- Safe cutting with double spring system and saw barrier
- Cast core with impact resistance
- Cutting at any desired angle between -45° and +45°
  Cutting at 0°, 15°, 22.5°, 30°, 45° right and left fixed angles
- Pneumatic vertical and horizontal clamps
- Hydro-Pneumatic cutting process
- Cutting speed adjustment based on the profile

## STANDARD EQUIPMENTS

- Ø 400 mm saw blade
- Cooling system

### **OPTIONAL EQUIPMENTS**

- Conveyor
- Single-phase system



**WEB**