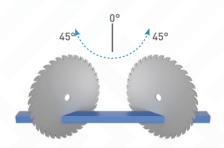

## **FEATURES**

Used for cutting processes of aluminum, plastic and wooden profiles.

- Safe cutting with double spring system and saw barrier
- Cast core with impact resistance
- Cutting at any desired angle between -45° and +45°
  Cutting at 0°, 15°, 22.5°, 30°, 45° right and left fixed angles
- Pneumatic vertical and horizontal clamps
- Hydro-Pneumatic cutting process
- Cutting speed adjustment based on the profile