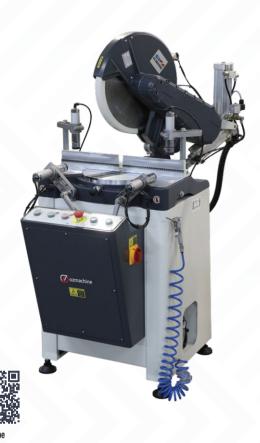

# **VEGA - II**

### Automatic Single Head Saw Ø 400 mm

## **FEATURES**

Used for cutting processes of aluminum, plastic and wooden profiles.

- Safe cutting with double spring system and saw barrier
- Cast core with impact resistance
- Cutting at any desired angle between -45° and +45°
  Cutting at 0°, 15°, 22.5°, 30°, 45° right and left fixed angles
- Pneumatic vertical and horizontal clamps
- Hydro-Pneumatic cutting process
- Cutting speed adjustment based on the profile