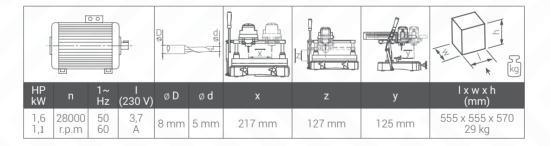

## FEATURES

Used for cutting appropriate slots on aluminum and plastic profiles for mounting locks, grips, hinges, latches and opening channels.

- Copy assembly matching the process
- Ability to open various channels independently of the copy assembly with profile gauges
- Ease of use and secure operation by ergonomic design

## STANDARD EQUIPMENT

- 5 mm milling cutter (1 pcs)
- Profile gouge (2 pcs )
- Coal (1 set)