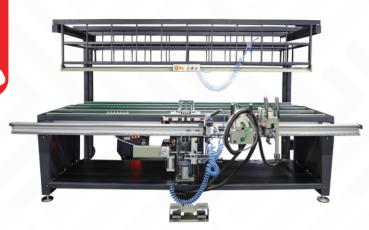

#### Sash Assembling Station

## **FEATURES**

Used to assembly all Tilt&Turn hardware systems on different types, various, sizes of window &door sash profiles without tape measure and pencil using, without need for molds and templates, provides speedy, high quality and standard assembling. Used to assembly all Tilt&Turn hardware systems on different types, various, sizes of window &door sash profiles. Adjustment make by revolver automatic system after selected on touch screen. Suitable for all kind of Tilt & Turn and accessories assembling

### **STANDARD EQUIPMENT**

- Sash assembling table
- Automatic window sash centering system
- Automatic espagnolettes and scissors
- measuring system
- Espagnolettes and scissor cutting punch