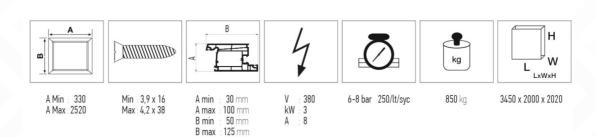

### **STANDARD EQUIPMENT**

- Sash assembling table
- Automatic window sash centering system
- Automatic espagnolettes and scissors
- measuring system
- Espagnolettes and scissor cutting punch

### **OPTIONAL EQUIPMENT**

- Full Automatic Screwing with two steps
- Double Automatic screew feeding unit
- Movable adjustable triple handle hole drilling group with air cooling
- Semi automatic adjustable, Hinge drilling and manual hinge screwing group
- Milling tool for espagnolette channel grooving and air unit
- Full automatic water slot drilling system with 4 motors
- Laser pointer