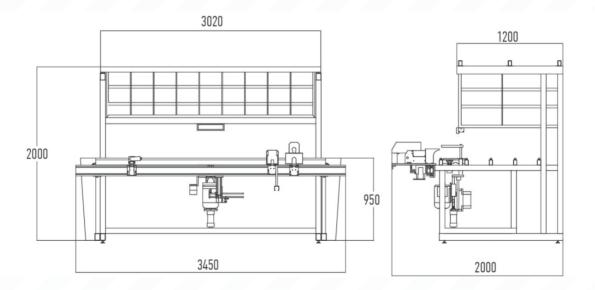

#### Sash Assembling Station

## **FEATURES**

Used to assembly all Tilt&Turn hardware systems on different types, various, sizes of window &door sash profiles without tape measure and pencil using, without need for molds and templates, provides speedy, high quality and standard assembling. Used to assembly all Tilt&Turn hardware systems on different types, various, sizes of window &door sash profiles. Adjustment make by revolver automatic system after selected on touch screen. Suitable for all kind of Tilt & Turn and accessories assembling

### **STANDARD EQUIPMENT**

- Sash assembling table
- Automatic window sash centering system
- Automatic espagnolettes and scissors
- measuring system
- Espagnolettes and scissor cutting punch