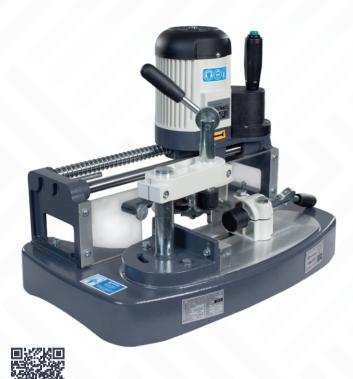

## Portable End Milling Machine

## **FEATURES**

Used for end milling processes of aluminum and plastic profiles.

- Vertical and horizontal clamping system
- Ease of use and secure operation by ergonomic design

## **OPTIONAL EQUIPMENT**

- Cutter set
- Stand
- Three-phase system

**₩EB** 

|            |               |          |          | Ø D max     |          |               | a         |          | Skg Skg                  |
|------------|---------------|----------|----------|-------------|----------|---------------|-----------|----------|--------------------------|
| HP<br>kW   | n             | 1~<br>Hz | (230 V)  | ø D<br>max. | ø d      | n             | а         | b        | l x w x h<br>(mm)        |
| 1,1<br>1,5 | 3000<br>r.p.m | 50<br>60 | 4,8<br>A | 140<br>mm   | 30<br>mm | 3000<br>r.p.m | 125<br>mm | 70<br>mm | 570 x 365 x 440<br>26 kg |