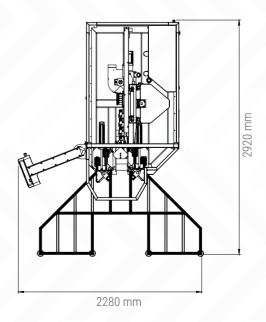

## **ORBIT - V**

Automatic PVC Corner and Surface Cleaning Machine (4 Surfaces)

| 350 mm x 400 mm   | Min. Frame Dimensions                                                        |
|-------------------|------------------------------------------------------------------------------|
|                   | Traine Billions                                                              |
|                   | CLEANING UNIT PROFILE DIMENSIONS                                             |
| 25 mm             | Min. profile height                                                          |
| 200 mm            | Max. rofile height                                                           |
| 30 mm             | Min. profile width                                                           |
| 150 mm            | Max. profil width                                                            |
|                   | ELECTRICAL                                                                   |
| 10 kW             | Maximum power                                                                |
| 400V 3P, N, PE AC | Voltage                                                                      |
| 50 Hz             | Frequency                                                                    |
|                   |                                                                              |
|                   | AIR                                                                          |
| 6-8 Bar           | Pressure                                                                     |
|                   | <u></u>                                                                      |
|                   | CUTTING UNITS                                                                |
| 300 mm            | Saw blade diameter                                                           |
| 1.1 kW            | Saw blade motor power                                                        |
| 6000 r.p.m.       | Saw blade motor                                                              |
| 3.2 mm            | Saw blade thickness                                                          |
| 0,75 kW           | Milling cutter motor power (x2)                                              |
| 12.000 r.p.m.     | Milling cutter motor r.p.m.                                                  |
| 8 mm              | Milling cutter diameter                                                      |
| 120 mm            | Milling cutter length                                                        |
| •                 | Profile external cleaning saw                                                |
| •                 | Cleaning blades                                                              |
| •                 | Millers                                                                      |
|                   |                                                                              |
|                   | PROCESSABLE UNITS                                                            |
| 1                 | With sawblade (External surface)                                             |
| 3                 | With 3 upper and 3 lower blades (inner profile with upper and lower surface) |
| 2                 | With 1 upper and 1 lower miller (cord housing and surface cleaning)          |
|                   |                                                                              |