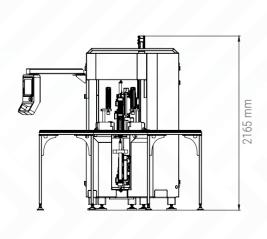

## **ORBIT - V**

Automatic PVC Corner and Surface Cleaning Machine (4 Surfaces)

| 350 mm x 400 mm   | Min. Frame Dimensions                                                        |
|-------------------|------------------------------------------------------------------------------|
|                   | Traine Billions                                                              |
|                   | CLEANING UNIT PROFILE DIMENSIONS                                             |
| 25 mm             | Min. profile height                                                          |
| 200 mm            | Max. rofile height                                                           |
| 30 mm             | Min. profile width                                                           |
| 150 mm            | Max. profil width                                                            |
|                   | ELECTRICAL                                                                   |
| 10 kW             | Maximum power                                                                |
| 400V 3P, N, PE AC | Voltage                                                                      |
| 50 Hz             | Frequency                                                                    |
|                   |                                                                              |
|                   | AIR                                                                          |
| 6-8 Bar           | Pressure                                                                     |
|                   | <u></u>                                                                      |
|                   | CUTTING UNITS                                                                |
| 300 mm            | Saw blade diameter                                                           |
| 1.1 kW            | Saw blade motor power                                                        |
| 6000 r.p.m.       | Saw blade motor                                                              |
| 3.2 mm            | Saw blade thickness                                                          |
| 0,75 kW           | Milling cutter motor power (x2)                                              |
| 12.000 r.p.m.     | Milling cutter motor r.p.m.                                                  |
| 8 mm              | Milling cutter diameter                                                      |
| 120 mm            | Milling cutter length                                                        |
| •                 | Profile external cleaning saw                                                |
| •                 | Cleaning blades                                                              |
| •                 | Millers                                                                      |
|                   |                                                                              |
|                   | PROCESSABLE UNITS                                                            |
| 1                 | With sawblade (External surface)                                             |
| 3                 | With 3 upper and 3 lower blades (inner profile with upper and lower surface) |
| 2                 | With 1 upper and 1 lower miller (cord housing and surface cleaning)          |
|                   |                                                                              |