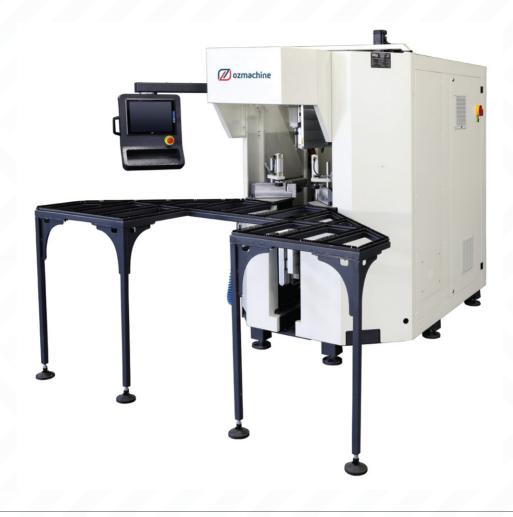

## **ORBIT - V**

Automatic PVC Corner and Surface Cleaning Machine (4 Surfaces)

**⊕ WEB** 

ORBIT - V, the Automatic PVC corner and surface cleaning machine, is developed for cleaning the burrs formed on the plastic profiles after the process of welding. Cleans the lower, upper, inner and outer surfaces of profiles by means of two independent cleaning units. 11 automatic profile cleaning blades provide the users with ease and time saving in burr cleaning process with its 1000 pcs. profile memory capacity and operator adjustable axial speeds.