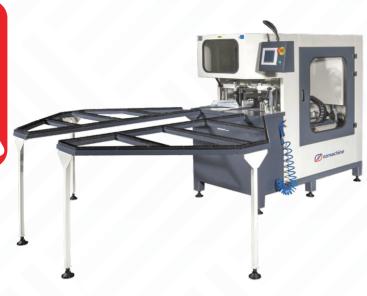

# **ORBIT - IV SA**

#### Automatic PVC Corner and Surface Cleaning Machine (3 Surfaces)

## **FEATURES**

Used for cleaning the burrs created by welding of PVC window rails, doors, frames and similar profiles welded at an angle of  $90^{\circ}$ 

- Cleaning of bottom, top and external surfaces of the profile by two independent cleaning units
- Memory capacity for 250 profiles
- Touchscreen control panel
- Easy and quick entering of the program for the profile to be cleaned with the proprietary software of Özçelik Makina
- Operator adjusted cutting speed and axial speeds