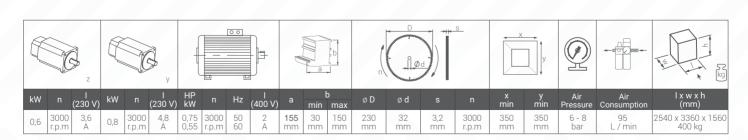

## **FEATURES**

Used for cleaning the burrs created by welding of PVC window rails, doors, frames and similar profiles welded at an angle of  $90^{\circ}$ 

- Cleaning of bottom, top and external surfaces of the profile by two independent cleaning units
- Memory capacity for 250 profiles
- Touchscreen control panel
- Easy and quick entering of the program for the profile to be cleaned with the proprietary software of Özçelik Makina
- Operator adjusted cutting speed and axial speeds