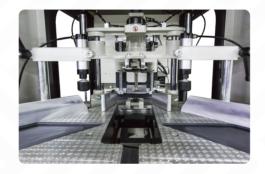

## **FEATURES**

Used for cleaning the burrs created by welding of PVC window rails, doors, frames and similar profiles welded at an angle of  $90^{\circ}$ 

- Cleaning of bottom, top and external surfaces of the profile by two independent cleaning units
- Memory capacity for 250 profiles
- Touchscreen control panel
- Easy and quick entering of the program for the profile to be cleaned with the proprietary software of Özçelik Makina
- Operator adjusted cutting speed and axial speeds

## STANDARD EQUIPMENTS

- Surface cleaning blade
- Profile external cleaning saw blade