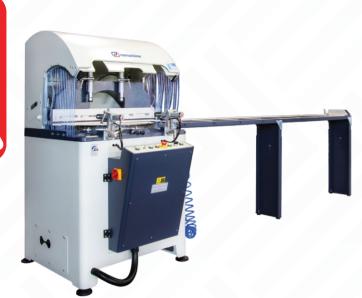

## **METEOR 600**

Automatic Rising Blade Saw Ø 600 mm with 3 m Roller Conveyor

## **FEATURES**

Used for cutting processes of aluminum, plastic and wooden profiles.

- Hydro-Pneumatic cutting process
- Secure cutting by the cover equipped with a safety sensor
- Cutting speed adjustment based on the profile
- Cutting at -67,5°, -45°, -30°, -22,5°, -15°, 0°, 15°, 22,5°, 30°, 45°, 67,5° Increase in cutting capacity with mobile miter
- Pneumatic vertical and horizontal clamps

## **STANDARD EQUIPMENTS**

- Ø 600 mm saw blade
- Feeding conveyor (right)
- Cooling system
- · Compatibility with powder suction system