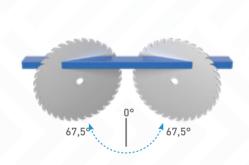

## **FEATURES**

Used for cutting processes of aluminum, plastic and wooden profiles.

- Hydro-Pneumatic cutting process
- Secure cutting by the cover equipped with a safety sensor
- Cutting speed adjustment based on the profile
- Cutting at -67,5°, -45°, -30°, -22,5°, -15°, 0°, 15°, 22,5°, 30°, 45°, 67,5° Increase in cutting capacity with mobile miter
- Pneumatic vertical and horizontal clamps