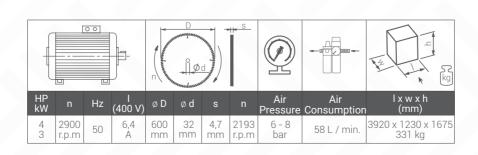

## **STANDARD EQUIPMENTS**

- Ø 600 mm saw blade
- Feeding conveyor (right)
- Cooling system
- · Compatibility with powder suction system