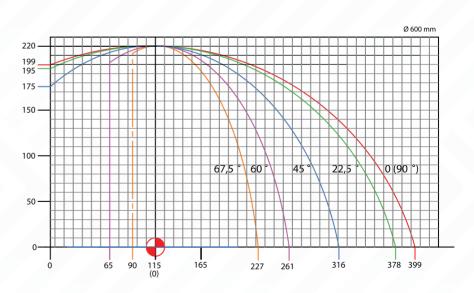

## **FEATURES**

Used for cutting processes of aluminum, plastic and wooden profiles.

- Hydro-Pneumatic cutting process
- Secure cutting by the cover equipped with a safety sensor
- Cutting speed adjustment based on the profile
- Cutting at -67,5°, -45°, -30°, -22,5°, -15°, 0°, 15°, 22,5°, 30°, 45°, 67,5° Increase in cutting capacity with mobile miter
- Pneumatic vertical and horizontal clamps