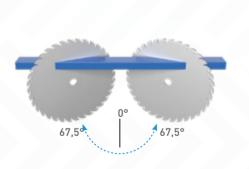

# **FEATURES**

Used for cutting processes of aluminum, plastic and wooden profiles.

- Hydro-Pneumatic cutting process
- Secure cutting by the cover equipped with a safety sensor
- Cutting speed adjustment based on the profile
- Cutting at any desired angle between -67.5° and +67.5°
  Cutting at -67,5°, -45°, -30°, -22,5°, -15°, 0°, 15°, 22,5°, 30°, 45°,67.5°
  Increase in cutting capacity with mobile miter
- Pneumatic vertical and horizontal clamps