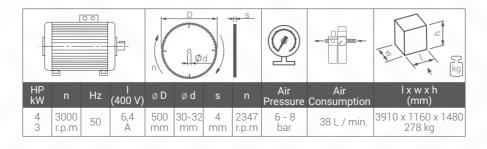

## STANDARD EQUIPMENTS

- Ø 500 saw blade
- Conveyor (right)
- Cooling system
- Compatibility with powder suction system