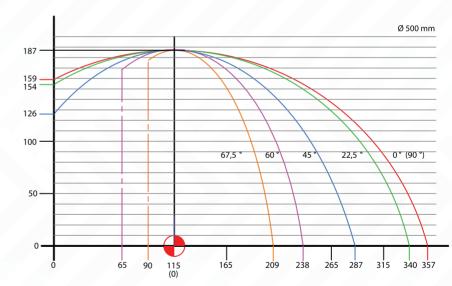

# **FEATURES**

Used for cutting processes of aluminum, plastic and wooden profiles.

- Hydro-Pneumatic cutting process
- Secure cutting by the cover equipped with a safety sensor
- Cutting speed adjustment based on the profile
- Cutting at any desired angle between -67.5° and +67.5°
  Cutting at -67,5°, -45°, -30°, -22,5°, -15°, 0°, 15°, 22,5°, 30°, 45°,67.5°
  Increase in cutting capacity with mobile miter
- Pneumatic vertical and horizontal clamps