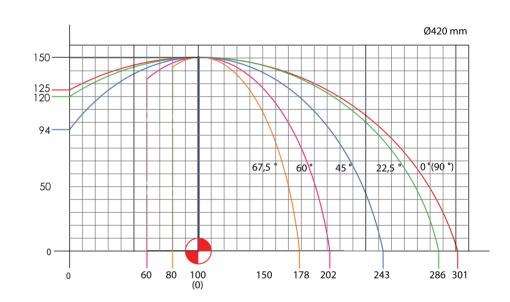

## FEATURES

Used for cutting processes of aluminum, plastic and wooden profiles.

- Hydro-Pneumatic cutting process
- Secure cutting by the cover equipped with a safety sensor
- Cutting speed adjustment based on the profile
- $\bullet$  Cutting at any desired angle between -67.5° and +67.5°
- Cutting at -67,5°, -45°, -30°, -22,5°, -15°, 0°, 15°, 22,5°, 30°, 45°,67.5°
- Increase in cutting capacity with mobile miter
- Pneumatic vertical and horizontal clamps