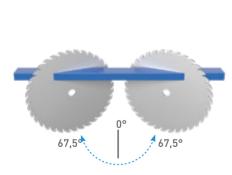

## FEATURES

Used for cutting processes of aluminum, plastic and wooden profiles.

- Hydro-Pneumatic cutting process
- Secure cutting by the cover equipped with a safety sensor
- Cutting speed adjustment based on the profile
- $\bullet$  Cutting at any desired angle between -67.5° and +67.5°
- Cutting at -67,5°, -45°, -30°, -22,5°, -15°, 0°, 15°, 22,5°, 30°, 45°,67.5°
- Increase in cutting capacity with mobile miter
- Pneumatic vertical and horizontal clamps