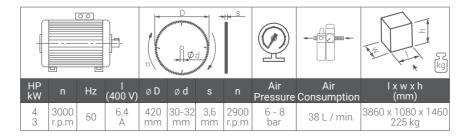

## **STANDARD EQUIPMENTS**

- Ø 420 saw blade
- Conveyor (right)
- Cooling system
- Compatibility with powder suction system