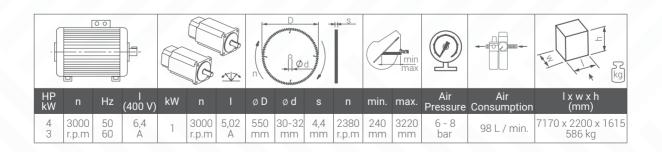

## Automatic Radial Saw Ø 550 mm - 2 Axis Servo Controlled

| FEATURES                                                                  |                     |
|---------------------------------------------------------------------------|---------------------|
| Rapid angle positioning of heads with servo control at any angles between | between 90° and 30° |
| Maximum internal rotation angle                                           | 30°                 |
| Maximum external rotation angle                                           | 90°                 |
| Hydro-pneumatic cutting feed adjustment                                   | •                   |
| Cemented carbide saw blade                                                | 1                   |
| Saw blade diameter                                                        | 550 mm              |
| Saw blade motor power                                                     | 4 HP 3 kW           |
| Cutting zone protection covers                                            | •                   |
| Horizontal pneumatic clamps                                               | •                   |
| Vertical pneumatic clamp                                                  | •                   |
| Spray saw cooling system                                                  | •                   |
| Digital adjustment saw blade travel distance                              | •                   |
| Saw blade travel speed adjustment                                         | •                   |
| Barkod writer                                                             | •                   |
| Data transfer via remote network connection, ethernet and USB             | •                   |
| 10" Touchscreen                                                           | •                   |
| Digital Conveyor                                                          | •                   |
| Vacuum cleaner for chips                                                  | 0                   |
| Oz Machine Softcut (Cutting optimisation program)                         | 0                   |