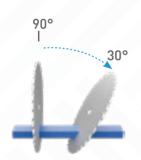

## Automatic Radial Saw Ø 550 mm - 2 Axis Servo Controlled

LEO-X, automatic Radial Saw with 2 axis servo controlled and 550 mm saw is ideal for cutting aluminum and PVC profiles with different angles and thickness. LEO-X designed for cutting wider profiles with the servo motion system, automatic positioning at all degrees between 90° and 30° allows for perfect cutting operation. Safety is a topmost priority for LEO-X together with the horizontal clamps and the vertical clamp along with profile protective shield which improve the cutting quality.

## Automatic Radial Saw Ø 550 mm - 2 Axis Servo Controlled

| FEATURES                                                                  |                     |
|---------------------------------------------------------------------------|---------------------|
| Rapid angle positioning of heads with servo control at any angles between | between 90° and 30° |
| Maximum internal rotation angle                                           | 30°                 |
| Maximum external rotation angle                                           | 90°                 |
| Hydro-pneumatic cutting feed adjustment                                   | •                   |
| Cemented carbide saw blade                                                | 1                   |
| Saw blade diameter                                                        | 550 mm              |
| Saw blade motor power                                                     | 4 HP 3 kW           |
| Cutting zone protection covers                                            | •                   |
| Horizontal pneumatic clamps                                               | •                   |
| Vertical pneumatic clamp                                                  | •                   |
| Spray saw cooling system                                                  | •                   |
| Digital adjustment saw blade travel distance                              | •                   |
| Saw blade travel speed adjustment                                         | •                   |
| Barkod writer                                                             | •                   |
| Data transfer via remote network connection, ethernet and USB             | •                   |
| 10" Touchscreen                                                           | •                   |
| Digital Conveyor                                                          | •                   |
| Vacuum cleaner for chips                                                  | 0                   |
| Oz Machine Softcut (Cutting optimisation program)                         | 0                   |