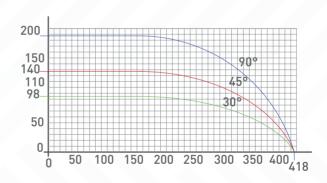

## Automatic Radial Saw Ø 550 mm - 2 Axis Servo Controlled

LEO-X, automatic Radial Saw with 2 axis servo controlled and 550 mm saw is ideal for cutting aluminum and PVC profiles with different angles and thickness. LEO-X designed for cutting wider profiles with the servo motion system, automatic positioning at all degrees between 90° and 30° allows for perfect cutting operation. Safety is a topmost priority for LEO-X together with the horizontal clamps and the vertical clamp along with profile protective shield which improve the cutting quality.

## Automatic Radial Saw Ø 550 mm - 2 Axis Servo Controlled

| FEATURES                                                                  |                     |
|---------------------------------------------------------------------------|---------------------|
| Rapid angle positioning of heads with servo control at any angles between | between 90° and 30° |
| Maximum internal rotation angle                                           | 30°                 |
| Maximum external rotation angle                                           | 90°                 |
| Hydro-pneumatic cutting feed adjustment                                   | •                   |
| Cemented carbide saw blade                                                | 1                   |
| Saw blade diameter                                                        | 550 mm              |
| Saw blade motor power                                                     | 4 HP 3 kW           |
| Cutting zone protection covers                                            | •                   |
| Horizontal pneumatic clamps                                               | •                   |
| Vertical pneumatic clamp                                                  | •                   |
| Spray saw cooling system                                                  | •                   |
| Digital adjustment saw blade travel distance                              | •                   |
| Saw blade travel speed adjustment                                         | •                   |
| Barkod writer                                                             | •                   |
| Data transfer via remote network connection, ethernet and USB             | •                   |
| 10" Touchscreen                                                           | •                   |
| Digital Conveyor                                                          | •                   |
| Vacuum cleaner for chips                                                  | 0                   |
| Oz Machine Softcut (Cutting optimisation program)                         | 0                   |