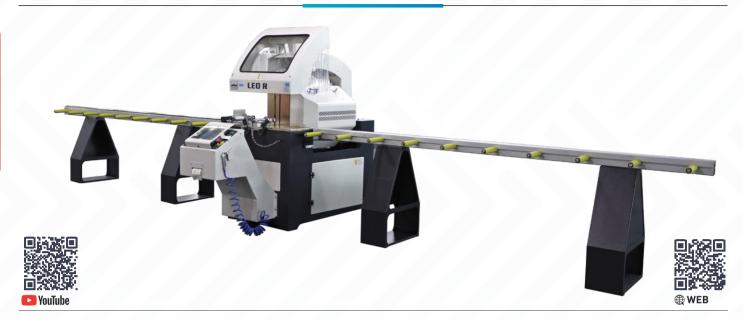

## Automatic Radial Saw Ø 550 mm - 2 Axis Servo Controlled

LEO-X, automatic Radial Saw with 2 axis servo controlled and 550 mm saw is ideal for cutting aluminum and PVC profiles with different angles and thickness. LEO-X designed for cutting wider profiles with the servo motion system, automatic positioning at all degrees between 90° and 30° allows for perfect cutting operation. Safety is a topmost priority for LEO-X together with the horizontal clamps and the vertical clamp along with profile protective shield which improve the cutting quality.