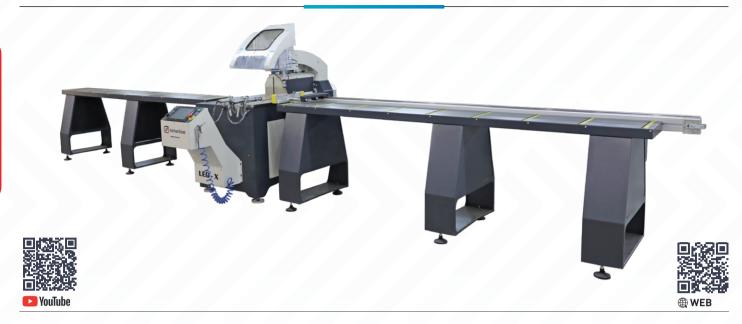

## LEO R

Automatic Front Blade Saw Ø 550 mm - 2 Axis Servo Controlled

LEO-R, automatic front blade saw with 2 axis servo controlled and 550 mm saw is ideal for cutting aluminum and PVC profiles with different angles and thickness LEO-R designed for cutting wider profiles with the servo motion system, automatic positioning at all degrees between -22,5° and 45° allows for perfect cutting operation. Safety is a topmost priority for LEO-R together with the horizontal clamps and the vertical clamp along with profile protective shield which improve the cutting quality.