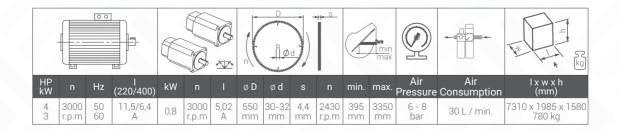

## LEO R

Automatic Front Blade Saw Ø 550 mm - 2 Axis Servo Controlled

| FEATURES                                                                  |                |
|---------------------------------------------------------------------------|----------------|
| Rapid angle positioning of heads with servo control at any angles between | -22,5° and 45° |
| Maximum internal rotation angle                                           | 45°            |
| Maximum external rotation angle                                           | -22,5°         |
| Hydro-pneumatic cutting feed adjustment                                   | •              |
| Cemented carbide saw blade                                                | 1              |
| Saw blade diameter                                                        | 550 mm         |
| Saw blade motor power                                                     | 3 kW - 4 HP    |
| Cutting zone protection covers                                            | •              |
| Horizontal pneumatic clamps                                               | •              |
| Vertical pneumatic clamp                                                  | •              |
| Spray saw cooling system                                                  | •              |
| Digital adjustment saw blade travel distance                              | •              |
| Saw blade travel speed adjustment                                         | •              |
| Barkod writer                                                             | •              |
| Data transfer via remote network connection, ethernet and USB             | •              |
| 10" Touchscreen                                                           | •              |
| Digital Conveyor                                                          | •              |
| Vacuum cleaner for chips                                                  | 0              |
| Oz Machine Softcut (Cutting optimisation program)                         | 0              |