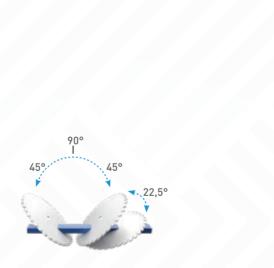

## LEO R

Automatic Front Blade Saw Ø 550 mm - 2 Axis Servo Controlled

LEO-R, automatic front blade saw with 2 axis servo controlled and 550 mm saw is ideal for cutting aluminum and PVC profiles with different angles and thickness LEO-R designed for cutting wider profiles with the servo motion system, automatic positioning at all degrees between -22,5° and 45° allows for perfect cutting operation. Safety is a topmost priority for LEO-R together with the horizontal clamps and the vertical clamp along with profile protective shield which improve the cutting quality.

## LEO R

Automatic Front Blade Saw Ø 550 mm - 2 Axis Servo Controlled

| FEATURES                                                                  |                |
|---------------------------------------------------------------------------|----------------|
| Rapid angle positioning of heads with servo control at any angles between | -22,5° and 45° |
| Maximum internal rotation angle                                           | 45°            |
| Maximum external rotation angle                                           | -22,5°         |
| Hydro-pneumatic cutting feed adjustment                                   | •              |
| Cemented carbide saw blade                                                | 1              |
| Saw blade diameter                                                        | 550 mm         |
| Saw blade motor power                                                     | 3 kW - 4 HP    |
| Cutting zone protection covers                                            | •              |
| Horizontal pneumatic clamps                                               | •              |
| Vertical pneumatic clamp                                                  | •              |
| Spray saw cooling system                                                  | •              |
| Digital adjustment saw blade travel distance                              | •              |
| Saw blade travel speed adjustment                                         | •              |
| Barkod writer                                                             | •              |
| Data transfer via remote network connection, ethernet and USB             | •              |
| 10" Touchscreen                                                           | •              |
| Digital Conveyor                                                          | •              |
| Vacuum cleaner for chips                                                  | 0              |
| Oz Machine Softcut (Cutting optimisation program)                         | 0              |