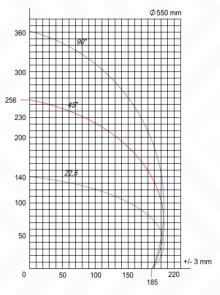

## LEO R

Automatic Front Blade Saw Ø 550 mm - 2 Axis Servo Controlled

| FEATURES                                                                  |                |
|---------------------------------------------------------------------------|----------------|
| Rapid angle positioning of heads with servo control at any angles between | -22,5° and 45° |
| Maximum internal rotation angle                                           | 45°            |
| Maximum external rotation angle                                           | -22,5°         |
| Hydro-pneumatic cutting feed adjustment                                   | •              |
| Cemented carbide saw blade                                                | 1              |
| Saw blade diameter                                                        | 550 mm         |
| Saw blade motor power                                                     | 3 kW - 4 HP    |
| Cutting zone protection covers                                            | •              |
| Horizontal pneumatic clamps                                               | •              |
| Vertical pneumatic clamp                                                  | •              |
| Spray saw cooling system                                                  | •              |
| Digital adjustment saw blade travel distance                              | •              |
| Saw blade travel speed adjustment                                         | •              |
| Barkod writer                                                             | •              |
| Data transfer via remote network connection, ethernet and USB             | •              |
| 10" Touchscreen                                                           | •              |
| Digital Conveyor                                                          | •              |
| Vacuum cleaner for chips                                                  | 0              |
| Oz Machine Softcut (Cutting optimisation program)                         | 0              |