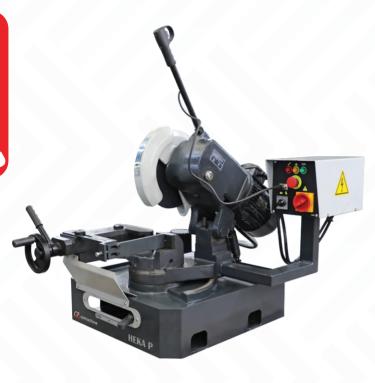

## **HEKA P**

## Portable Reinforcement Stell and Profile Cutting Saw

## **FEATURES**

Used for cutting oprations of metal profiles and solid metal materials

- Robust spring system and protective barrier
- Dual-speed motor allows selection of saw cutting speed according to material properties
- Prevents the saw from overheating and removes chips from the cutting surface using coolant
- $\bullet$  Possibility of cutting right and left at all intermediate degrees between -45 and + 45
- Working cycle with circulation pump for coolant

## **STANDARD EQUIPMENT**

- 275 mm saw
- Cooling system ( Cooling System Depot: 20 lt )

Ø80 80 X 80 (mm) 90 X 80 (mm) 50 X 50 (mm) 50 X 80 (mm)

| kW  | ı       | kW  | Cutting Capacity | Cutting Capacity | ø D       | ø d      | S         | n                          | l x w x h<br>(mm)          |
|-----|---------|-----|------------------|------------------|-----------|----------|-----------|----------------------------|----------------------------|
| 1,8 | (400 V) | 0,9 | 90°              | 45∓°             | 275<br>mm | 32<br>mm | 2,0<br>mm | 1- 45 r.p.m<br>2- 90 r.p.m | 900 x 750 x 1060<br>168 kg |