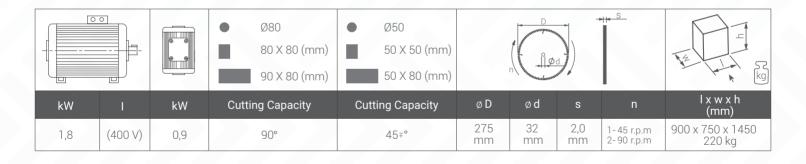

## **STANDARD EQUIPMENTS**

- 275 mm sav
- Cooling System Capacity ( Cooling System Depot: 20 lt )