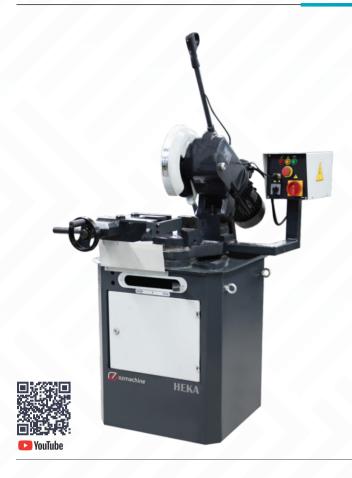

## **HEKA**

## Reinforcement Stell and Profile Cutting Saw

## **FEATURES**

Used for cutting oprations of metal profiles and solid metal materials

- Robust spring system and protective barrier
- Dual-speed motor allows selection of saw cutting speed according to material properties
- Prevents the saw from overheating and removes chips from the cutting surface using coolant
- $\bullet$  Possibility of cutting right and left at all intermediate degrees between -45 and + 45
- Working cycle with circulation pump for coolant

## **STANDARD EQUIPMENTS**

- 275 mm sav
- Cooling System Capacity ( Cooling System Depot: 20 lt )