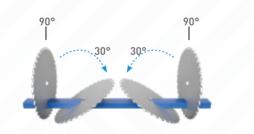

## **GEMINI - X**

Double Head Radial Saw Ø 550 mm - Full Automation with 3 Axis Servo Control

3 axis servo controlled radial double head radial saw GEMINI – X is ideal for cutting aluminum and PVC profiles in various angles and thickness. GEMINI – X is designed for cutting larger profiles. It provides rapid and automatic positioning of heads with servo control at any angles between 30° and 90°. Double head GEMINI – X enables simultaneous cutting of profile lengths from 460 mm to 6000 mm and eliminates barriers for cutting of 6000 mm and longer profiles. Safety is a topmost priority for GEMINI – X together with the horizontal and vertical clamps along with profile support units which improve the cutting quality.

## **GEMINI - X**

Double Head Radial Saw Ø 550 mm - Full Automation with 3 Axis Servo Control

| AXIS TRAVEL                                                         | •                 |
|---------------------------------------------------------------------|-------------------|
| Servo controlled rotation axis of head                              |                   |
| Rapid positioning of heads with servo control at any angles between | 30° and 90°       |
| Hydro-pneumatic cutting feed adjustment                             | •                 |
| Minimum cutting length with double head (90°/45°)                   | 460 mm / 460 mm   |
| Maximum cutting length with double head (90°/45°)                   | 6000 mm / 6000 mm |
| Maximum internal rotation angle                                     | 30°               |
| Maximum external rotation angle                                     | 90°               |
|                                                                     |                   |
| POSITIONING SPEED                                                   |                   |
| X axis positioning speed                                            | 40 m/min          |
|                                                                     |                   |
| AIR                                                                 |                   |
| Pressure                                                            | 6-8 Bar           |
| Consumption                                                         | 150 L/min         |
|                                                                     |                   |
| ELECTRICAL                                                          |                   |
| Maksimum güç                                                        | 9,1 kW            |
| Voltaj                                                              | 400V              |
| Frekans                                                             | 50-60 Hz          |
|                                                                     |                   |
| OPERATIONAL AREA                                                    |                   |
| Cemented carbide saw blade                                          | 2                 |
| Saw blade diameter                                                  | 550 mm            |
| Saw blade motor power                                               | 3kW - 4HP         |
| Optional length in X-axis                                           | 0                 |
| Cutting zone protection covers                                      | •                 |
| Horizontal pneumatic clamps                                         | •                 |
| Vertical pneumatic clamps                                           | •                 |
| Manual intermediate profile support                                 | •                 |
| Intermediate profile support (pcs)                                  | 3                 |
| Additional intermediate profile support                             | •                 |
| Roller conveyor on moving head                                      | •                 |
| Spray saw cooling system                                            | •                 |
| Digital adjustment saw blade travel distance                        | •                 |
| Saw blade travel speed adjustment                                   | •                 |
| Slicing mode at 90°                                                 | •                 |
| Barcode printer                                                     | •                 |
| Data transfer via remote network connection, Ethernet and USB       | •                 |
| Control panel                                                       | 10" Touch screen  |
| Compatibility with powder suction system                            | •                 |
| Oz Machine Softcut (Cutting optimisation program)                   | 0                 |