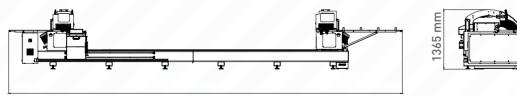

CUTTING

## **GEMINI - X**

Double Head Radial Saw Ø 550 mm - Full Automation with 3 Axis Servo Control





3 axis servo controlled radial double head radial saw GEMINI – X is ideal for cutting aluminum and PVC profiles in various angles and thickness. GEMINI – X is designed for cutting larger profiles. It provides rapid and automatic positioning of heads with servo control at any angles between 30° and 90°. Double head GEMINI – X enables simultaneous cutting of profile lengths from 460 mm to 6000 mm and eliminates barriers for cutting of 6000 mm and longer profiles. Safety is a topmost priority for GEMINI – X together with the horizontal and vertical clamps along with profile support units which improve the cutting quality.







9040 mm



© OZ Machine I Ocak 2025



## **GEMINI - X**

Double Head Radial Saw Ø 550 mm - Full Automation with 3 Axis Servo Control



| AXIS TRAVEL                                                         | •                 |
|---------------------------------------------------------------------|-------------------|
| Servo controlled rotation axis of head                              |                   |
| Rapid positioning of heads with servo control at any angles between | 30° and 90°       |
| Hydro-pneumatic cutting feed adjustment                             | •                 |
| Minimum cutting length with double head (90°/45°)                   | 460 mm / 460 mm   |
| Maximum cutting length with double head (90°/45°)                   | 6000 mm / 6000 mm |
| Maximum interna