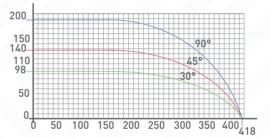

## **GEMINI - X**

Double Head Radial Saw Ø 550 mm - Full Automation with 3 Axis Servo Control

| AXIS TRAVEL                                                         | •                 |
|---------------------------------------------------------------------|-------------------|
| Servo controlled rotation axis of head                              |                   |
| Rapid positioning of heads with servo control at any angles between | 30° and 90°       |
| Hydro-pneumatic cutting feed adjustment                             | •                 |
| Minimum cutting length with double head (90°/45°)                   | 460 mm / 460 mm   |
| Maximum cutting length with double head (90°/45°)                   | 6000 mm / 6000 mm |
| Maximum internal rotation angle                                     | 30°               |
| Maximum external rotation angle                                     | 90°               |
|                                                                     |                   |
| POSITIONING SPEED                                                   |                   |
| X axis positioning speed                                            | 40 m/min          |
|                                                                     |                   |
| AIR                                                                 |                   |
| Pressure                                                            | 6-8 Bar           |
| Consumption                                                         | 150 L/min         |
|                                                                     |                   |
| ELECTRICAL                                                          |                   |
| Maksimum güç                                                        | 9,1 kW            |
| Voltaj                                                              | 400V              |
| Frekans                                                             | 50-60 Hz          |
|                                                                     |                   |
| OPERATIONAL AREA                                                    |                   |
| Cemented carbide saw blade                                          | 2                 |
| Saw blade diameter                                                  | 550 mm            |
| Saw blade motor power                                               | 3kW - 4HP         |
| Optional length in X-axis                                           | 0                 |
| Cutting zone protection covers                                      | •                 |
| Horizontal pneumatic clamps                                         | •                 |
| Vertical pneumatic clamps                                           | •                 |
| Manual intermediate profile support                                 | •                 |
| Intermediate profile support (pcs)                                  | 3                 |
| Additional intermediate profile support                             | •                 |
| Roller conveyor on moving head                                      | •                 |
| Spray saw cooling system                                            | •                 |
| Digital adjustment saw blade travel distance                        | •                 |
| Saw blade travel speed adjustment                                   | •                 |
| Slicing mode at 90°                                                 | •                 |
| Barcode printer                                                     | •                 |
| Data transfer via remote network connection, Ethernet and USB       | •                 |
| Control panel                                                       | 10" Touch screen  |
| Compatibility with powder suction system                            | •                 |
| Oz Machine Softcut (Cutting optimisation program)                   | 0                 |