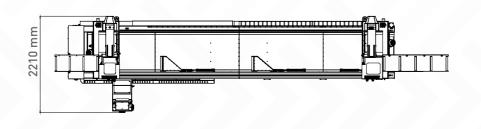

## **GEMINI - X**

Double Head Radial Saw Ø 550 mm - Full Automation with 3 Axis Servo Control

3 axis servo controlled radial double head radial saw GEMINI – X is ideal for cutting aluminum and PVC profiles in various angles and thickness. GEMINI – X is designed for cutting larger profiles. It provides rapid and automatic positioning of heads with servo control at any angles between 30° and 90°. Double head GEMINI – X enables simultaneous cutting of profile lengths from 460 mm to 6000 mm and eliminates barriers for cutting of 6000 mm and longer profiles. Safety is a topmost priority for GEMINI – X together with the horizontal and vertical clamps along with profile support units which improve the cutting quality.

9040 mm

© OZ Machine I Ocak 2025