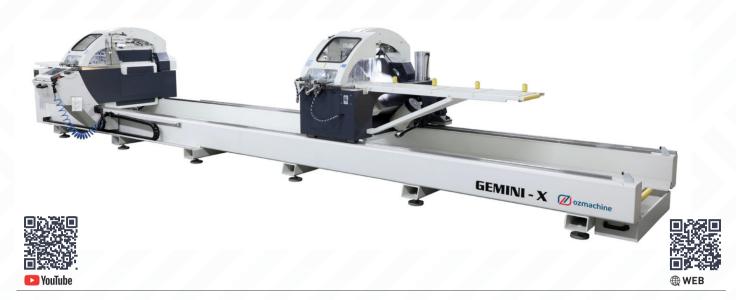

## **GEMINI - X**

Double Head Radial Saw Ø 550 mm - Full Automation with 3 Axis Servo Control

3 axis servo controlled radial double head radial saw GEMINI – X is ideal for cutting aluminum and PVC profiles in various angles and thickness. GEMINI – X is designed for cutting larger profiles. It provides rapid and automatic positioning of heads with servo control at any angles between 30° and 90°. Double head GEMINI – X enables simultaneous cutting of profile lengths from 460 mm to 6000 mm and eliminates barriers for cutting of 6000 mm and longer profiles. Safety is a topmost priority for GEMINI – X together with the horizontal and vertical clamps along with profile support units which improve the cutting quality.