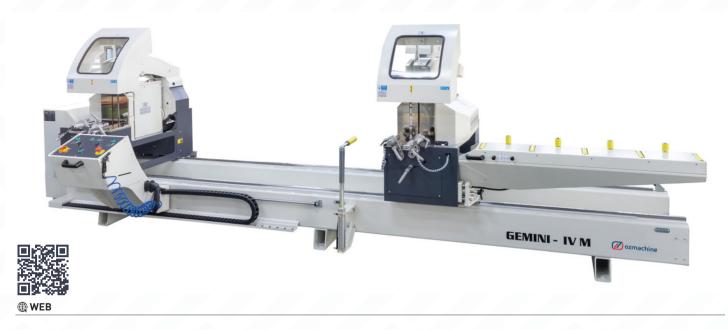

## **GEMINI - IV M**

ozmachine ay özçelik

Double Head Front Blade Saw Ø 450 mm with Semi Auto Angle Adjustment and Digital Measurement Display

Double head front blade saw with 450 mm saw blades GEMINI - IV M is ideal for cutting aluminum and PVC profiles in various angles and thickness. GEMINI - IV M provides rapid angle positioning of heads hydro-pneumatically at the angles 45° and 90° and manual positioning at the intermediate angles. Double head GEMINI – IV M enables simultaneous cutting of profile lengths from 560 mm to 4040 mm. Safety is a topmost priority for GEMINI - IV M together with the horizontal clamps along with profile support units which improve the cutting quality.