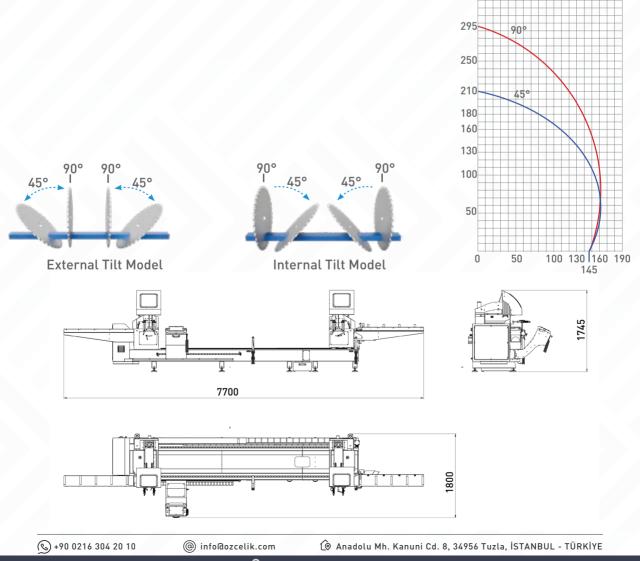

## **GEMINI - IV M**

Double Head Front Blade Saw Ø 450 mm with Semi Auto Angle Adjustment and Digital Measurement Display

| AXIS TRAVEL                                                     |                 |
|-----------------------------------------------------------------|-----------------|
| Hydro-pneumatic controlled rotation axis of head                | /F0 1000        |
| Rapid angle positioning of heads hydro-pneumatically            | 45° and 90°     |
| Hydro-pneumatic cutting feed adjustment                         | •               |
| Minimum cutting length with double head (90°/45°)               | 560 mm / 560 mm |
| Maximum cutting length with double head (90°/45°)               | 4040 / 4040 mm  |
| Maximum internal rotation angle (internal tilt / external tilt) | 45° / 90°       |
| Maximum external rotation angle (internal tilt / external tilt) | 90° / -45°      |
| AIR                                                             |                 |
| Pressure                                                        | 6-8 Bar         |
| Consumption                                                     | 110 L/min       |
| ELECTRICAL                                                      |                 |
| Maximum power                                                   | 4,9 kW          |
| Voltage                                                         | 400V            |
| Frequency                                                       | 50-60 Hz        |
| OPERATIONAL AREA                                                |                 |
| Cemented carbide saw blade                                      | 2               |
| Saw blade diameter                                              | 450 mm          |
| Saw blade motor power                                           | 2.2kW - 3HP     |
| Optional length in X-axis                                       | 0               |
| Cutting zone protection covers                                  | •               |
| Horizontal pneumatic clamps                                     | •               |
| Vertical pneumatic clamps                                       | •               |
| Manual intermediate profile support                             | •               |
| Intermediate profile support (pcs)                              | 1               |
| Additional intermediate profile support                         | 0               |
| Roller conveyor on moving head                                  | •               |
| Fixed head conveyor                                             | 0               |
| Spray saw cooling system                                        | •               |
| Saw blade travel speed adjustment                               | •               |
| Compatibility with powder suction system                        | •               |
| Digital display for angular positioning of the head             | 0               |