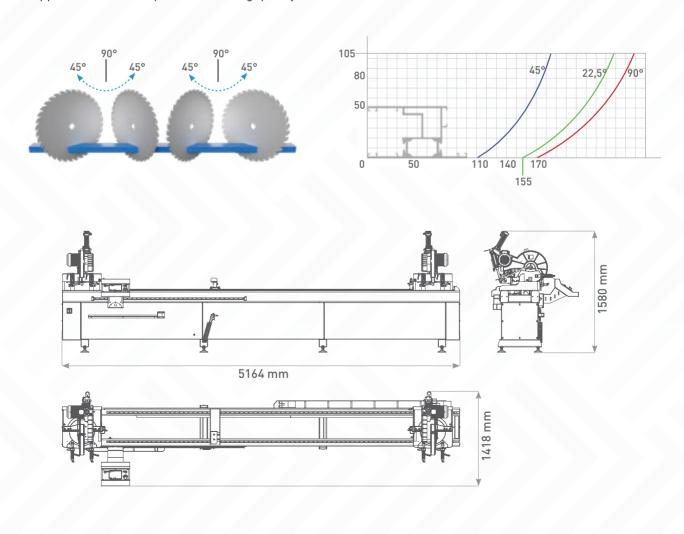

## **GEMINI - II A**

Double Head Saw Ø 400 mm with Semi-Automatic Digital Display

| AXIS TRAVEL                                       |             |
|---------------------------------------------------|-------------|
| Electro control X axis                            | •           |
| Manual control X axis                             | 0           |
| Moving head positioning control with lineer scale | •           |
| Hydro-pneumatic cutting feed adjustment           | •           |
| Minimum cutting length with double head           | 610 mm      |
| Maximum cutting length with double head           | 4550 mm     |
| Maximum internal rotation angle                   | 45°         |
| Maximum external rotation angle                   | -45°        |
|                                                   |             |
| POSITIONING SPEED                                 |             |
| X axis positioning speed                          | 15 m/min    |
|                                                   |             |
| AIR                                               |             |
| Pressure                                          | 6-8 Bar     |
| Consumption                                       | 50 L/min    |
| ELECTRICAL                                        |             |
| Maximum power                                     | 5,45 kW     |
| Voltage                                           | 400V        |
| Frequency                                         | 50-60 Hz    |
|                                                   |             |
| OPERATIONAL AREA                                  |             |
| Cemented carbide saw blade                        | 2           |
| Saw blade diameter                                | 400 mm      |
| Saw blade motor power                             | 2.2kW - 3HP |
| Optional length in X-axis                         | 0           |
| Horizontal pneumatic clamps                       | •           |
| Vertical pneumatic clamps                         | •           |
| Intermediate profile support (pcs)                | 1           |
| Additional intermediate profile support           | 0           |
| Spray saw cooling system                          | •           |
|                                                   |             |