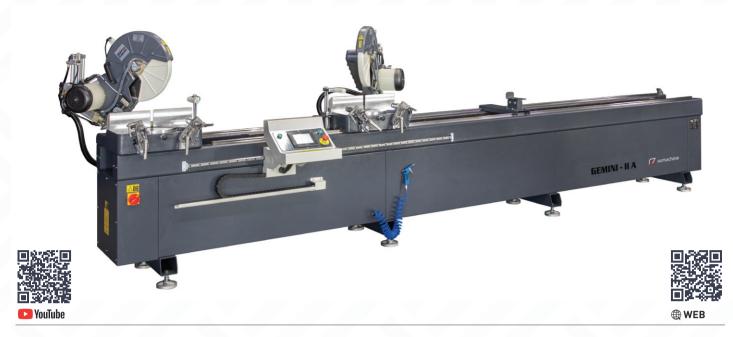

## **GEMINI - II A**

Double Head Saw Ø 400 mm with Semi-Automatic Digital Display

Semi-automatic double head saw with 400 mm saw blades GEMINI – II A is ideal for cutting aluminum, PVC and wood profiles in various angles and thickness. GEMINI – II A provides rapid and automatic positioning with electro control on X axis and moving head positioning control with lineer scale. It is also provides manual positioning at any angles between -45° and +45°. Safety is a topmost priority for GEMINI – II A together with the horizontal and automatic clamps along with profile support unit which improve the cutting quality.