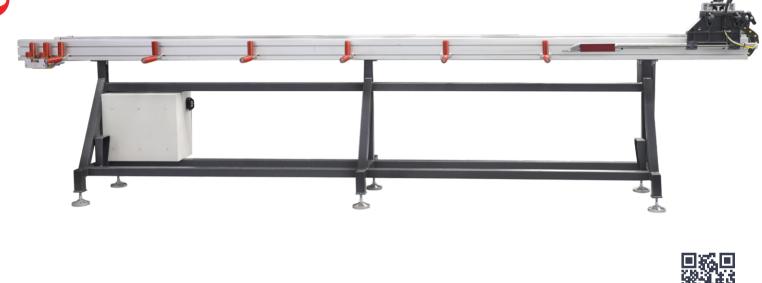

## **COMET PLUS**

Semi-Automatic Servo Controlled Automatic Profile Feeding

## Features

Dimensions:

L: 5415mm W: 670mm H: 1380mm Kg: 330 kg Gripper X,Y,Z axes distances:

XL: 800mm/4000mm YL: 20mm/117mm ZL: 20mm/115mm Max.loadable profile length and width

X max / Xmin (Length): 800mm/4000mm Y max (Width): 150mm Z max (Height): 120mm