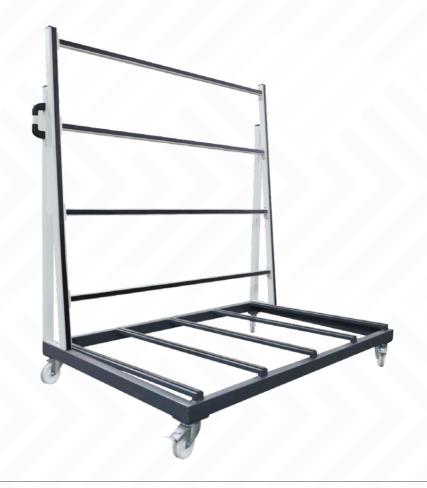

**CART W** Door and Window Trolley

## FEATURES

Used to transport and store finished window profiles

- 4 wheels, 2 of which have brakes
- Surfaces coated with rubber to prevent scratching of the material
- Length (L) X Width (W) X Height (H):1490 X 990 X 1600
- Carrying Handle

Carrying Capacity 500 kg

Özçelik Makina continuously improves its products and offers new and modern solutions for PVC and Aluminum Profile Processing. Accordingly, Özçelik reserves the right to change the information in this document without notice. All dimensions and weights are reference values. Valid from January 2025