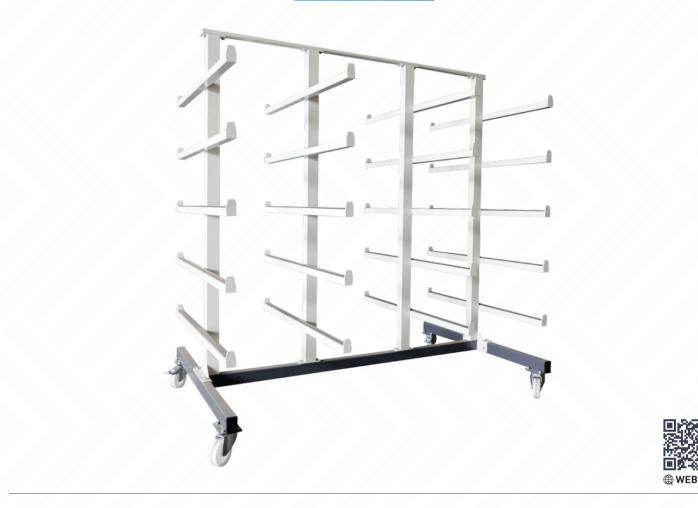

## **CART H**

Horizontal Profile Transport Trolley

## FEATURES

Used to transport and store horizontal profiles

- 4 wheels, 2 of which have brakes
- 10 X 2 pcs. partition compartment group
- Distance between compartment bars 440 mm
- Length of compartment bars 940 mm
- Surfaces coated with rubber to prevent scratching of the material
  Length (L) X Width (W) X Height (H): 1685 X 1000 X 1710

Carrying Capacity 350 kg

Özçelik Makina continuously improves its products and offers new and modern solutions for PVC and Aluminum Profile Processing. Accordingly, Özçelik reserves the right to change the information in this document without notice. All dimensions and weights are reference values. Valid from January 2025