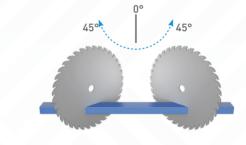

## **FEATURES**

Used for cutting processes of aluminum, plastic and wooden materials.

- Safe cutting with double spring system and saw barrier
- Ability to cut on the upper table
- Cutting at any desired angle between -45° and +45°
  Head with ability to tilt left between 0° and 45° (Performs tilt cutting when lower plate is at 0 (Zero) position)
- 0°, 15°, 22.5°, 30°, 45° right and left angle fixing