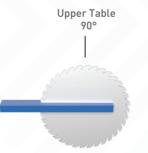

## **FEATURES**

Used for cutting processes of aluminum, plastic and wooden materials.

- Safe cutting with double spring system and saw barrier
- Ability to cut on the upper table
- Cutting at any desired angle between -45° and +45°
  Head with ability to tilt left between 0° and 45° (Performs tilt cutting when lower plate is at 0 (Zero) position)
- 0°, 15°, 22.5°, 30°, 45° right and left angle fixing