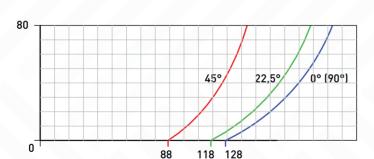

## **FEATURES**

Used for cutting processes of aluminum, plastic and wooden materials.

- Safe cutting with double spring system and saw barrier
- Ability to cut on the upper table
- Cutting at any desired angle between -45° and +45°
  Head with ability to tilt left between 0° and 45° (Performs tilt cutting when lower plate is at 0 (Zero) position)
- 0°, 15°, 22.5°, 30°, 45° right and left angle fixing