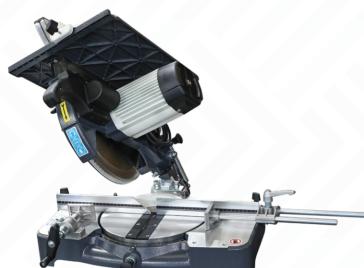

## **FEATURES**

Used for cutting processes of aluminum, plastic and wooden materials.

- Safe cutting with double spring system and saw barrier
- Ability to cut on the upper table
- Cutting at any desired angle between -45° and +45°
  Head with ability to tilt left between 0° and 45° (Performs tilt cutting when lower plate is at 0 (Zero) position)
- 0°, 15°, 22.5°, 30°, 45° right and left angle fixing