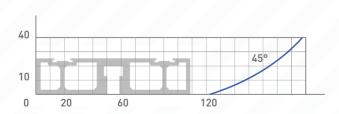

## **FEATURES**

Used for cutting processes of aluminum, plastic and wooden materials.

- Safe cutting with double spring system and saw barrier
- Ability to cut on the upper table
- Cutting at any desired angle between -45° and +45°
  Head with ability to tilt left between 0° and 45° (Performs tilt cutting when lower plate is at 0 (Zero) position)
- 0°, 15°, 22.5°, 30°, 45° right and left angle fixing