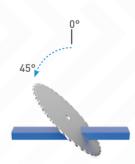

## **FEATURES**

Used for cutting processes of aluminum, plastic and wooden materials.

- Safe cutting with double spring system and saw barrier
- Ability to cut on the upper table
- Cutting at any desired angle between -45° and +45°
  Head with ability to tilt left between 0° and 45° (Performs tilt cutting when lower plate is at 0 (Zero) position)
- 0°, 15°, 22.5°, 30°, 45° right and left angle fixing