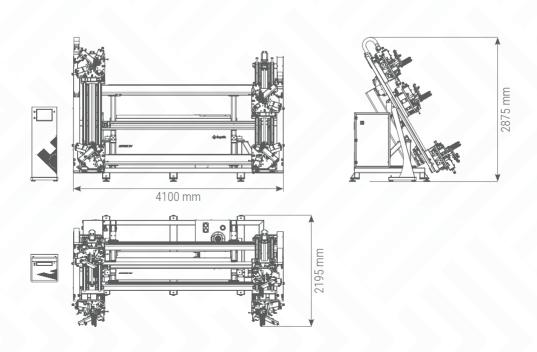

## Automatic Hydraulic Four Head Aluminum Corner Crimping Machine

| D | D | n | ы | П | C | 7 | F٩ |
|---|---|---|---|---|---|---|----|
|   |   |   |   |   |   |   |    |

| Minimum profile length  | 515 mm (vertical) - 515 mm (horizontal)   |
|-------------------------|-------------------------------------------|
| Maksimum profile length | 2000 mm (vertical) – 3400 mm (horizontal) |