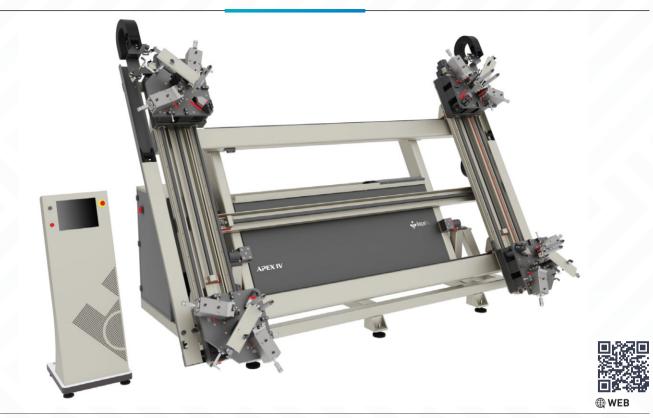

# **APEX - IV**

YouTube

### Automatic Hydraulic Four Head Aluminum Corner Crimping Machine

APEX - IV features simultaneous assembling of all 4 corners of the profile by combining the precision of servo positioning and power of hydraulic system to offer quick solutions to users. APEX - IV enables a seamless corner assembling process by minimizing user errors thanks to the two-stage hydraulic pressure system.

# **APEX - IV**

## Automatic Hydraulic Four Head Aluminum Corner Crimping Machine

| D | D | n | ы | П | C | 7 | F٩ |
|---|---|---|---|---|---|---|----|
|   |   |   |   |   |   |   |    |

| Minimum profile length  | 515 mm (vertical) - 515 mm (horizontal)   |
|-------------------------|-------------------------------------------|
| Maksimum profile length | 2000 mm (vertical) – 3400 mm (horizontal) |