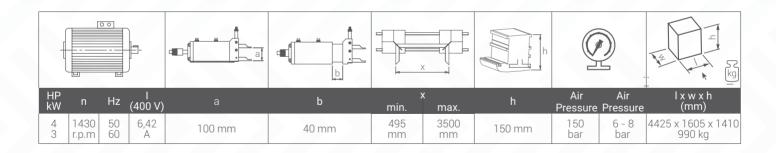

## Automatic Hydraulic Double Head Aluminum Corner Crimping Machine

| PROFILE SIZES                    |                   |
|----------------------------------|-------------------|
| Minimum profile length           | 495 mm - 495 mm   |
| Maximum profile length           | 3500 mm – 3500 mm |
| Maximum profile height           | 150 mm            |
| CRIMPING BLADES                  |                   |
| Travel distance                  | 40 mm             |
| Distance between blades          | 100 mm            |
| 5 mm crimping blade set          | 4 pcs             |
| 7 mm crimping blade set          | 4 pcs             |
| POSITIONING SPEED                |                   |
| X Axis (Longitudinal)            | Manual            |
| ELECTRICAL                       |                   |
|                                  | 3,3 kW            |
| Maximum power                    | 400V              |
| Voltage                          | 50-60 Hz          |
| Frequency                        | 50-60 HZ          |
| AIR                              |                   |
| Pressure                         | 6-8 Bar           |
| Air consumption                  | 22,42 L/min       |
| OIL                              |                   |
| Pressure                         | 150 Bar           |
| OPERATIONAL AREA                 |                   |
| Left and right profile support   | •                 |
| Crimping set for custom profiles | 0                 |