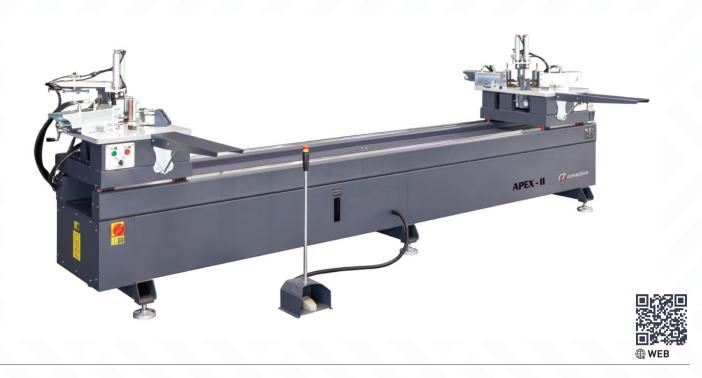

## **APEX - II**

## Automatic Hydraulic Double Head Aluminum Corner Crimping Machine

APEX - II, which has automatic hydraulic double head corner crimping, is used for corner binding processes for aluminium profiles. Incorporating manual metering precision and the power of hydraulic system in its body, it provides its users with quick solutions. APEX - II provides a perfect corner binding process while minimising the user errors thanks to its double stage pressure system.