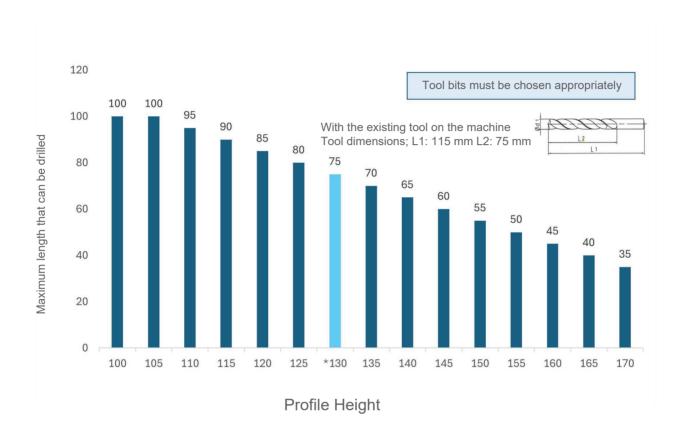

cutting by the cover equipped with a safety sensor
- Touchscreen control panel
- Process programming and large memory
- · Conveyor carrying capacity of 500 kg
- · Standard Conveyor Length is 4m
- · Manual Cutting Speed Adjustment
- · 0.2 mm cutting accuracy
- · Minimum Cutting Dimension is 5 mm.
- 270 mm waste length

## Standard Equipments

- Ø 500 mm saw blade
- Cooling system

## Optional Equipments

- Drilling
- Tapping









Drilling option

Özçelik Makina continuously improves its products and offers new and modern solutions for PVC and Aluminum Profile Processing. Accordingly, Özçelik reserves the right to change the information in this document without notice. All dimensions and weights are reference values. Valid from January 2023

## Profile Height - Drilling Distance Chart