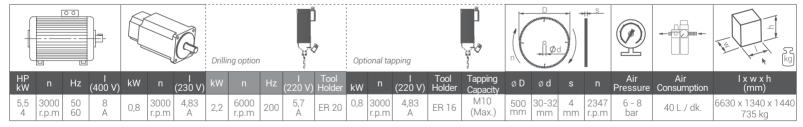

## Standard Equipments

- Ø 500 mm saw blade
- Cooling system

## Optional Equipments

- Drilling
- Tapping

Drilling option

Özçelik Makina continuously improves its products and offers new and modern solutions for PVC and Aluminum Profile Processing. Accordingly, Özçelik reserves the right to change the information in this document without notice. All dimensions and weights are reference values. Valid from January 2023