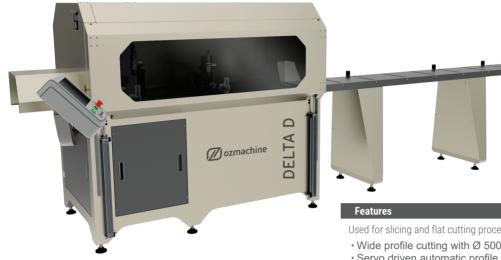

Used for slicing and flat cutting processes of aluminum, plastic and wooden profiles.

- · Wide profile cutting with Ø 500 mm saw blade
- · Servo driven automatic profile feeding and batch slicing process
- · Automatic clamping system
- · Cutting speed adjustment
- · Digital adjustment of the saw blade travel distance based on the profile
- · Secure cutting by the cover equipped with a safety sensor
- Touchscreen control panel
- Process programming and large memory
- · Conveyor carrying capacity of 500 kg
- · Standard Conveyor Length is 4m
- · Manual Cutting Speed Adjustment
- · 0.2 mm cutting accuracy
- · Minimum Cutting Dimension is 5 mm.
- 270 mm waste length

## Standard Equipments

- Ø 500 mm saw blade
- Cooling system