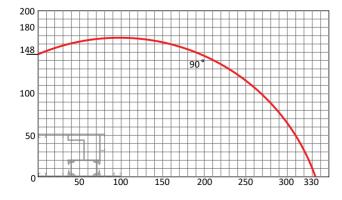

Used for slicing and flat cutting processes of aluminum, plastic and wooden profiles.

- · Wide profile cutting with Ø 500 mm saw blade
- · Servo driven automatic profile feeding and batch slicing process
- · Automatic clamping system
- · Cutting speed adjustment
- · Digital adjustment of the saw blade travel distance based on the profile
- · Secure cutting by the cover equipped with a safety sensor
- Touchscreen control panel
- Process programming and large memory
- · Conveyor carrying capacity of 500 kg
- · Standard Conveyor Length is 4m
- · Manual Cutting Speed Adjustment
- · 0.2 mm cutting accuracy
- · Minimum Cutting Dimension is 5 mm.
- 270 mm waste length

## Standard Equipments

- Ø 500 mm saw blade
- Cooling system

## Optional Equipments

- Drilling
- Tapping









Drilling option

Özçelik Makina continuously improves its products and offers new and modern solutions for PVC and Aluminum Profile Processing. Accordingly, Özçelik reserves the right to change the information in this document without notice. All dimensions and weights are reference values. Valid from January 2023

## Profile Height - Drilling Distance Chart