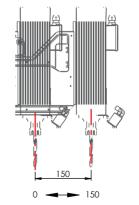

Used for slicing and flat cutting processes of aluminum, plastic and wooden profiles.

- · Wide profile cutting with Ø 500 mm saw blade
- · Servo driven automatic profile feeding and batch slicing process
- · Automatic clamping system
- · Cutting speed adjustment
- · Digital adjustment of the saw blade travel distance based on the profile
- · Secure cutting by the cover equipped with a safety sensor
- Touchscreen control panel
- Process programming and large memory
- · Conveyor carrying capacity of 500 kg
- · Standard Conveyor Length is 4m
- · Manual Cutting Speed Adjustment
- · 0.2 mm cutting accuracy
- · Minimum Cutting Dimension is 5 mm.
- 270 mm waste length