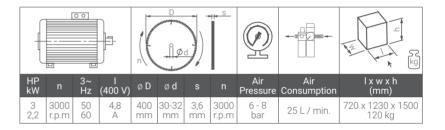

## Features

Used for cutting processes of aluminum, plastic and wooden profiles.

- · Safe cutting with double spring system and saw barrier
- Cast core with impact resistance
- $\,\cdot$  Cutting at any desired angle between -45° and +45°
- Cutting at 0°, 15°, 22.5°, 30°, 45° right and left fixed angles
- Pneumatic vertical and horizontal clamps
- Hydro-Pneumatic cutting process
- · Cutting speed adjustment based on the profile

## Standard Equipments

- Ø 400 mm saw blade
- Cooling system

## Optional Equipments

- Conveyor
- Single-phase system







Özçelik Makina continuously improves its products and offers new and modern solutions for PVC and Aluminum Profile Processing. Accordingly, Özçelik reserves the right to change the information in this document without notice. All dimensions and weights are reference values. Valid from January 2023