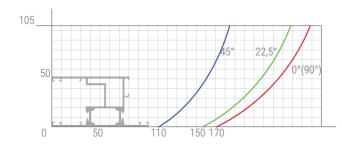

## Features

Used for cutting processes of aluminum, plastic and wooden profiles.

- · Safe cutting with double spring system and saw barrier
- Cast core with impact resistance
- $\,\cdot$  Cutting at any desired angle between -45° and +45°
- Cutting at 0°, 15°, 22.5°, 30°, 45° right and left fixed angles
- Pneumatic vertical and horizontal clamps
- Hydro-Pneumatic cutting process
- · Cutting speed adjustment based on the profile