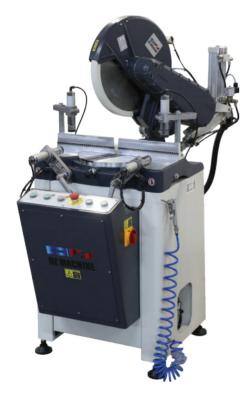

## Features

Used for cutting processes of aluminum, plastic and wooden profiles.

- · Safe cutting with double spring system and saw barrier
- Cast core with impact resistance
- $\,\cdot$  Cutting at any desired angle between -45° and +45°
- Cutting at 0°, 15°, 22.5°, 30°, 45° right and left fixed angles
- Pneumatic vertical and horizontal clamps
- Hydro-Pneumatic cutting process
- · Cutting speed adjustment based on the profile

## Standard Equipments

- Ø 400 mm saw blade
- Cooling system