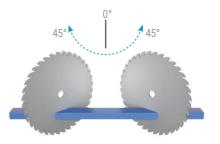

## Features

Used for cutting processes of aluminum, plastic and wooden profiles.

- · Safe cutting with double spring system and saw barrier
- Cast core with impact resistance
- $\,\cdot$  Cutting at any desired angle between -45° and +45°
- Cutting at 0°, 15°, 22.5°, 30°, 45° right and left fixed angles
- Pneumatic vertical and horizontal clamps
- Hydro-Pneumatic cutting process
- · Cutting speed adjustment based on the profile