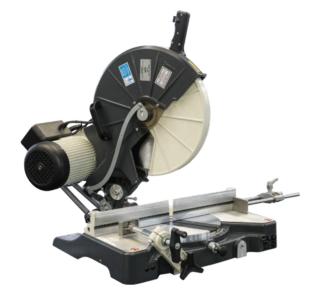

## Features

Used for cutting processes of aluminum, plastic and wooden materials.

- · Safe cutting with double spring system and saw barrier
- Cast core with impact resistance
- $\bullet$  Cutting at any desired angle between -45° and +45°
- Cutting at 0°, 15°, 22.5°, 30°, 45° right and left fixed angles

## Standard Equipment

- Profile gauge
- Ø 400 mm saw blade