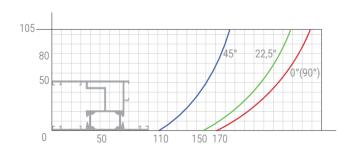

## Features

Used for cutting processes of aluminum, plastic and wooden materials.

- · Safe cutting with double spring system and saw barrier
- Cast core with impact resistance
- $\bullet$  Cutting at any desired angle between -45° and +45°
- Cutting at 0°, 15°, 22.5°, 30°, 45° right and left fixed angles