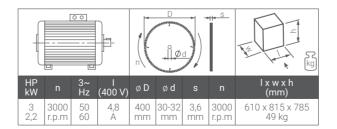

## Features

Used for cutting processes of aluminum, plastic and wooden materials.

- · Safe cutting with double spring system and saw barrier
- Cast core with impact resistance
- $\bullet$  Cutting at any desired angle between -45° and +45°
- Cutting at 0°, 15°, 22.5°, 30°, 45° right and left fixed angles

## Standard Equipment

- Profile gauge
- Ø 400 mm saw blade

## **Optional Equipment**

- Second clamp
- Conveyor
- Stand
- Single-phase system







Özçelik Makina continuously improves its products and offers new and modern solutions for PVC and Aluminum Profile Processing. Accordingly, Özçelik reserves the right to change the information in this document without notice. All dimensions and weights are reference values. Valid from January 2023