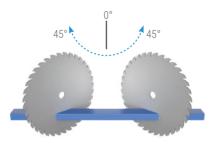

## Features

Used for cutting processes of aluminum, plastic and wooden materials.

- · Safe cutting with double spring system and saw barrier
- Cast core with impact resistance
- $\bullet$  Cutting at any desired angle between -45° and +45°
- Cutting at 0°, 15°, 22.5°, 30°, 45° right and left fixed angles