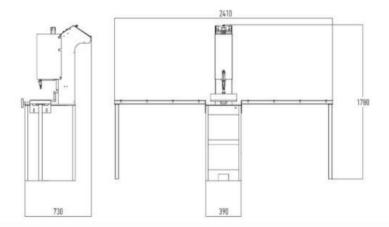

A min : 40 mm A max : 120 mm B min : 40 mm B max : 120 mm

Min: 3,9 x 16 Max: 4,2 x 38

6-8 bar 16/lt/syc

110 kg.

1050 x 500 x 1950