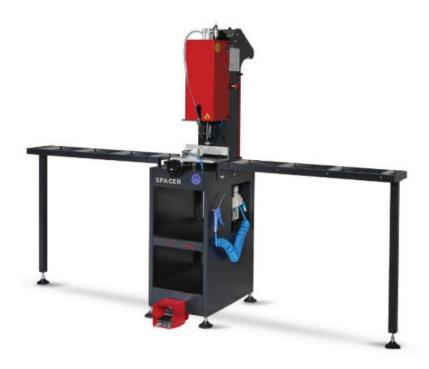

## **SPACER**

## **Automatic Reinforcement Steel Screwdriver**

## **FEATURES**

Reinforcement sheet used in door & window production performs the tightening of the screws.

- Pneumatic automatic screw feeding unit
- Automatic screwdriver with press clutch
- Automatic stop after screwing process is completed
- Special screw height adjustment switch
- Automatic clamping of the profile during screwing
- Adjustable supported profile support distance
- Long-lasting bit use and easy replacement
- Average screwing speed: 1.7 sec./piece