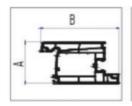

A min : 40 mm A max : 120 mm B min : 40 mm B max : 120 mm

Min: 3,9 x 16 Max: 4,2 x 38

6-8 bar 16/lt/syc

110 kg.

1050 x 500 x 1950