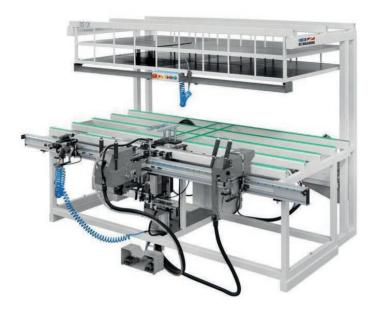

## Features

Used to assembly all Tilt&Turn hardware systems on different types, various, sizes of window &door sash profiles without tape measure and pencil using, without need for molds and templates, provides speedy, high quality and standard assembling. Used to assembly all Tilt&Turn hardware systems on different types, various, sizes of window &door sash profiles. Adjustment make by revolver automatic system after selected on touch screen. Suitable for all kind of Tilt & Turn and accessories assembling

## Standard Equipment

- Sash assembling table
- Automatic window sash centering system
- Automatic espagnolettes and scissors
- measuring system
- Espagnolettes and scissor cutting punch

## **Optional Equipment**

- Full Automatic Screwing with two steps
- · Double Automatic screew feeding unit
- Movable adjustable triple handle hole drilling group with air cooling
- Semi automatic adjustable, Hinge drilling and manual hinge screwing group
- · Milling tool for espagnolette channel grooving and air unit
- Full automatic water slot drilling system with 4 motors
- Laser pointer