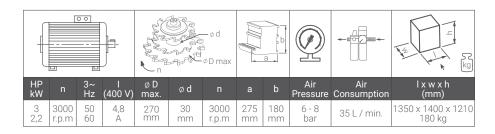

## Features

Used for end milling processes of aluminum and plastic profiles.

- Hydro-Pneumatic motion
- Pneumatic vertical and horizontal clamps
- Secure operation by the cover equipped with a safety sensor
- Automatic returning to process starting point
- End-milling processes at various angles with graded miter
- Profile support conveyor
- · Blade adapter
- Blade holding station