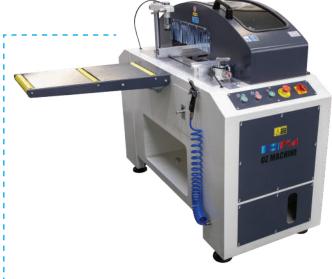

## Features

Used for end milling processes of aluminum and plastic profiles.

- Hydro-Pneumatic motion
- Pneumatic vertical and horizontal clamps
- Secure operation by the cover equipped with a safety sensor
- Automatic returning to process starting point
- End-milling processes at various angles with graded miter
- Profile support conveyor
- · Blade adapter
- Blade holding station

## Standard Equipments

· Cooling system