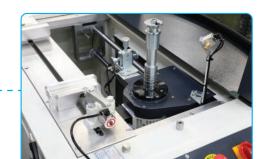

## Features

Used for end milling processes of aluminum and plastic profiles.

- Hydro-Pneumatic motion
- Pneumatic vertical and horizontal clamps
- Secure operation by the cover equipped with a safety sensor
- Automatic returning to process starting point
- End-milling processes at various angles with graded miter
- Profile support conveyor
- · Blade adapter
- Blade holding station