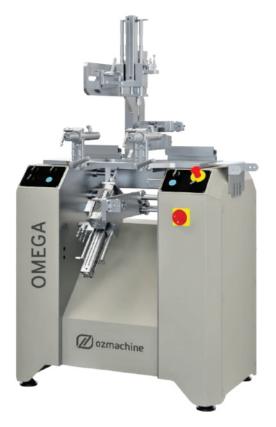

## Features

- Used for water discharge in PVC profiles
- Automatic operation system with pneumatic movement
- 3 high-frequency spindle motors
- Water discharge at different angles and dimensions on 3 different axes
- Upper and lower motors that can be positioned at different angles
- Ability to use motors independently or in pairs
- Button selection of motors according to profile type
- Easy adjustment of the length of the water discharge
- · Easy adjustment of motor travel distances according to profile dimensions with a rotary mechanism
- Safe clamp system activated by button