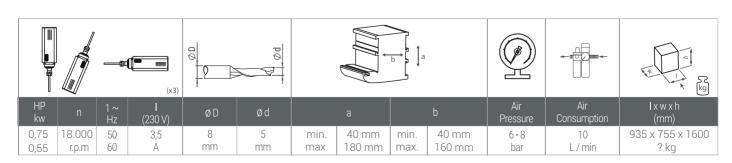

## Standard Equipment

• 5 mm Milling bit (3 qty)

**Optional Equipment** 

Conveyor

Özçelik Makina continuously improves its products and offers new and modern solutions for PVC and Aluminum Profile Processing. Accordingly, Özçelik reserves the right to change the information in this document without notice. All dimensions and weights are reference values. Valid from January 2023