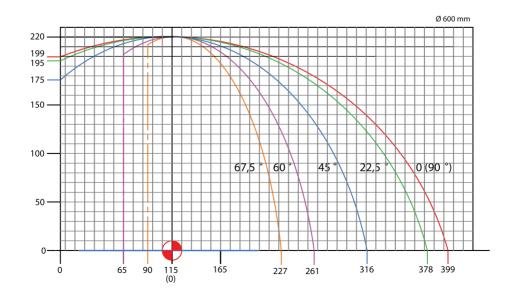

## Features

Used for cutting processes of aluminum, plastic and wooden profiles.

- · Hydro-Pneumatic cutting process
- Secure cutting by the cover equipped with a safety sensor
- Cutting speed adjustment based on the profile
- Cutting at -67,5°, -45°, -30°, -22,5°, -15°, 0°, 15°, 22,5°, 30°, 45°, 67,5°
- Increase in cutting capacity with mobile miter
- · Pneumatic vertical and horizontal clamps