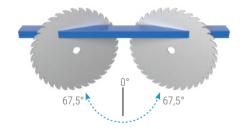

## Features

Used for cutting processes of aluminum, plastic and wooden profiles.

- · Hydro-Pneumatic cutting process
- Secure cutting by the cover equipped with a safety sensor
- Cutting speed adjustment based on the profile
- Cutting at -67,5°, -45°, -30°, -22,5°, -15°, 0°, 15°, 22,5°, 30°, 45°, 67,5°
- Increase in cutting capacity with mobile miter
- · Pneumatic vertical and horizontal clamps