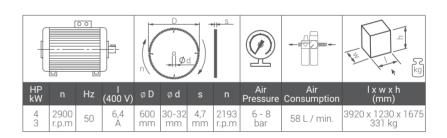

## Standard Equipments

- Ø 600 mm saw blade
- Feeding conveyor (right)
- Cooling system
- · Compatibility with powder suction system