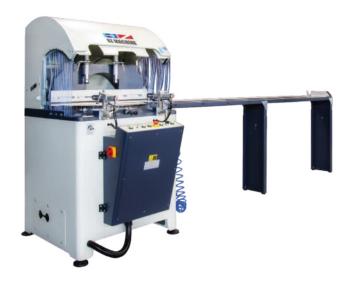

## Features

Used for cutting processes of aluminum, plastic and wooden profiles.

- · Hydro-Pneumatic cutting process
- Secure cutting by the cover equipped with a safety sensor
- Cutting speed adjustment based on the profile
- Cutting at -67,5°, -45°, -30°, -22,5°, -15°, 0°, 15°, 22,5°, 30°, 45°, 67,5°
- Increase in cutting capacity with mobile miter
- · Pneumatic vertical and horizontal clamps

## Standard Equipments

- Ø 600 mm saw blade
- Feeding conveyor (right)
- Cooling system
- · Compatibility with powder suction system

## Optional Equipments

- Exit conveyor (left)
- Single-phase system
- Profile minimum cutting equipment
- 180° cutting

Özçelik Makina continuously improves its products and offers new and modern solutions for PVC and Aluminum Profile Processing. Accordingly, Özçelik reserves the right to change the information in this document without notice. All dimensions and weights are reference values. Valid from January 2023