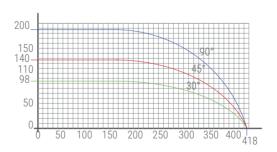

## **Features**

| i cataloo                                                                 |                     |
|---------------------------------------------------------------------------|---------------------|
| Rapid angle positioning of heads with servo control at any angles between | between 90° and 30° |
| Maximum internal rotation angle                                           | 30°                 |
| Maximum external rotation angle                                           | 90°                 |
| Hydro-pneumatic cutting feed adjustment                                   | •                   |
| Cemented carbide saw blade                                                | 1                   |
| Saw blade diameter                                                        | 550 mm              |
| Saw blade motor power                                                     | 4 HP 3 kW           |
| Cutting zone protection covers                                            | •                   |
| Horizontal pneumatic clamps                                               | •                   |
| Vertical pneumatic clamp                                                  | •                   |
| Spray saw cooling system                                                  | •                   |
| Digital adjustment saw blade travel distance                              | •                   |
| Saw blade travel speed adjustment                                         | •                   |
| Barkod writer                                                             | •                   |
| Data transfer via remote network connection, ethernet and USB             | •                   |
| 10" Touchscreen                                                           | •                   |
| Digital Conveyor                                                          | •                   |
| Vacuum cleaner for chips                                                  | 0                   |
| Oz Machine Softcut (Cutting optimisation program)                         | 0                   |
|                                                                           |                     |