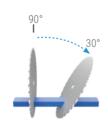

**LEO-X**, automatic Radial Saw with 2 axis servo controlled and 550 mm saw is ideal for cutting aluminum and PVC profiles with different angles and thickness.

**LEO-X** designed for cutting wider profiles with the servo motion system, automatic positioning at all degrees between 90° and 30° allows for perfect cutting operation.

## **Features**

| i cataloo                                                                 |                     |
|---------------------------------------------------------------------------|---------------------|
| Rapid angle positioning of heads with servo control at any angles between | between 90° and 30° |
| Maximum internal rotation angle                                           | 30°                 |
| Maximum external rotation angle                                           | 90°                 |
| Hydro-pneumatic cutting feed adjustment                                   | •                   |
| Cemented carbide saw blade                                                | 1                   |
| Saw blade diameter                                                        | 550 mm              |
| Saw blade motor power                                                     | 4 HP 3 kW           |
| Cutting zone protection covers                                            | •                   |
| Horizontal pneumatic clamps                                               | •                   |
| Vertical pneumatic clamp                                                  | •                   |
| Spray saw cooling system                                                  | •                   |
| Digital adjustment saw blade travel distance                              | •                   |
| Saw blade travel speed adjustment                                         | •                   |
| Barkod writer                                                             | •                   |
| Data transfer via remote network connection, ethernet and USB             | •                   |
| 10" Touchscreen                                                           | •                   |
| Digital Conveyor                                                          | •                   |
| Vacuum cleaner for chips                                                  | 0                   |
| Oz Machine Softcut (Cutting optimisation program)                         | 0                   |
|                                                                           |                     |