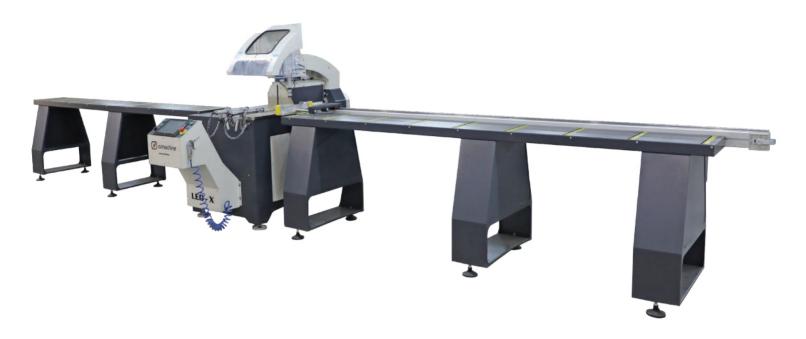

**LEO-X**, automatic Radial Saw with 2 axis servo controlled and 550 mm saw is ideal for cutting aluminum and PVC profiles with different angles and thickness.

**LEO-X** designed for cutting wider profiles with the servo motion system, automatic positioning at all degrees between 90° and 30° allows for perfect cutting operation.

## **Features**

| i cataloo                                                                 |                     |
|---------------------------------------------------------------------------|---------------------|
| Rapid angle positioning of heads with servo control at any angles between | between 90° and 30° |
| Maximum internal rotation angle                                           | 30°                 |
| Maximum external rotation angle                                           | 90°                 |
| Hydro-pneumatic cutting feed adjustment                                   | •                   |
| Cemented carbide saw blade                                                | 1                   |
| Saw blade diameter                                                        | 550 mm              |
| Saw blade motor power                                                     | 4 HP 3 kW           |
| Cutting zone protection covers                                            | •                   |
| Horizontal pneumatic clamps                                               | •                   |
| Vertical pneumatic clamp                                                  | •                   |
| Spray saw cooling system                                                  | •                   |
| Digital adjustment saw blade travel distance                              | •                   |
| Saw blade travel speed adjustment                                         | •                   |
| Barkod writer                                                             | •                   |
| Data transfer via remote network connection, ethernet and USB             | •                   |
| 10" Touchscreen                                                           | •                   |
| Digital Conveyor                                                          | •                   |
| Vacuum cleaner for chips                                                  | 0                   |
| Oz Machine Softcut (Cutting optimisation program)                         | 0                   |
|                                                                           |                     |