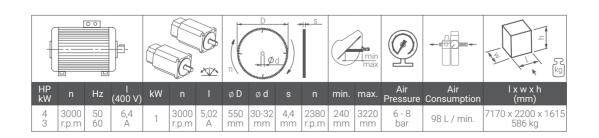

## **Features**

| i cataloo                                                                 |                     |
|---------------------------------------------------------------------------|---------------------|
| Rapid angle positioning of heads with servo control at any angles between | between 90° and 30° |
| Maximum internal rotation angle                                           | 30°                 |
| Maximum external rotation angle                                           | 90°                 |
| Hydro-pneumatic cutting feed adjustment                                   | •                   |
| Cemented carbide saw blade                                                | 1                   |
| Saw blade diameter                                                        | 550 mm              |
| Saw blade motor power                                                     | 4 HP 3 kW           |
| Cutting zone protection covers                                            | •                   |
| Horizontal pneumatic clamps                                               | •                   |
| Vertical pneumatic clamp                                                  | •                   |
| Spray saw cooling system                                                  | •                   |
| Digital adjustment saw blade travel distance                              | •                   |
| Saw blade travel speed adjustment                                         | •                   |
| Barkod writer                                                             | •                   |
| Data transfer via remote network connection, ethernet and USB             | •                   |
| 10" Touchscreen                                                           | •                   |
| Digital Conveyor                                                          | •                   |
| Vacuum cleaner for chips                                                  | 0                   |
| Oz Machine Softcut (Cutting optimisation program)                         | 0                   |
|                                                                           |                     |