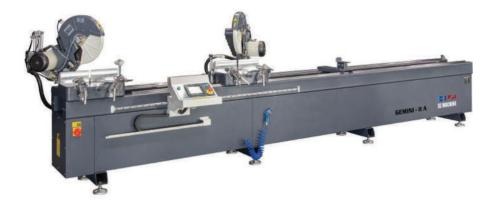

Semi-automatic double head saw with 400 mm saw blades **GEMINI – II A** is ideal for cutting aluminum, PVC and wood profiles in various angles and thickness.

**GEMINI – II** A provides rapid and automatic positioning with electro control on X axis and moving head positioning control with lineer scale.

It is also provides manual positioning at any angles between -45° and +45°.

Safety is a topmost priority for **GEMINI – II A** together with the horizontal and automatic clamps along with profile support unit which improve the cutting quality.