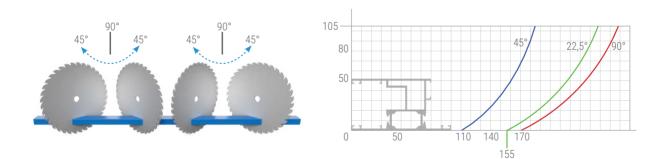

It is also provides manual positioning at any angles between -45° and +45°.

Safety is a topmost priority for **GEMINI – II A** together with the horizontal and automatic clamps along with profile support unit which improve the cutting quality.

## **GEMINI - II A**

Double Head Cutting Machine Ø 400 mm - with Semi-Automatic Digital Display

| ANISTRAVEL                                        |             |
|---------------------------------------------------|-------------|
| Electro control X axis                            | •           |
| Manual control X axis                             | 0           |
| Moving head positioning control with lineer scale | •           |
| Hydro-pneumatic cutting feed adjustment           | •           |
| Minimum cutting length with double head           | 610 mm      |
| Maximum cutting length with double head           | 4550 mm     |
| Maximum internal rotation angle                   | 45°         |
| Maximum external rotation angle                   | -45°        |
| POSITIONING SPEED                                 |             |
| X axis positioning speed                          | 15 m/min    |
| AIR                                               |             |
| Pressure                                          | 6 - 8 Bar   |
| Consumption                                       | 50 L/min    |
| ELECTRICAL                                        |             |
| Maximum power                                     | 5,45 kW     |
| Voltage                                           | 400 V       |
| Frequency                                         | 50-60 Hz    |
| OPERATIONAL AREA                                  |             |
| Cemented carbide saw blade                        | 2           |
| Saw blade diameter                                | 400 mm      |
| Saw blade motor power                             | 2.2kW - 3HP |
| Optional length in X-axis                         | 0           |
| Horizontal pneumatic clamps                       | •           |
| Vertical pneumatic clamps                         | ٠           |
| Intermediate profile support (pcs)                | 1           |
| Additional intermediate profile support           | 0           |
| Spray saw cooling system                          | •           |
| Saw blade travel speed adjustment                 | •           |