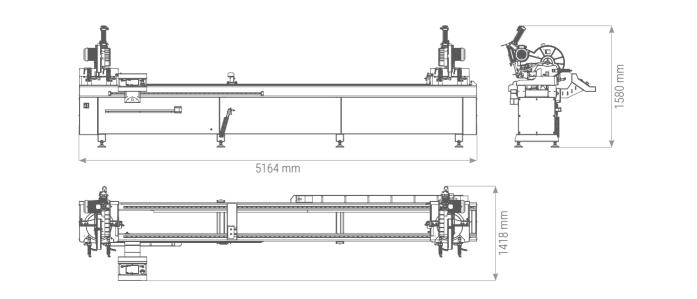

## **GEMINI - II A**

Double Head Cutting Machine Ø 400 mm - with Semi-Automatic Digital Display

| ANISTRAVEL                                        |             |
|---------------------------------------------------|-------------|
| Electro control X axis                            | •           |
| Manual control X axis                             | 0           |
| Moving head positioning control with lineer scale | •           |
| Hydro-pneumatic cutting feed adjustment           | •           |
| Minimum cutting length with double head           | 610 mm      |
| Maximum cutting length with double head           | 4550 mm     |
| Maximum internal rotation angle                   | 45°         |
| Maximum external rotation angle                   | -45°        |
| POSITIONING SPEED                                 |             |
| X axis positioning speed                          | 15 m/min    |
| AIR                                               |             |
| Pressure                                          | 6 - 8 Bar   |
| Consumption                                       | 50 L/min    |
| ELECTRICAL                                        |             |
| Maximum power                                     | 5,45 kW     |
| Voltage                                           | 400 V       |
| Frequency                                         | 50-60 Hz    |
| OPERATIONAL AREA                                  |             |
| Cemented carbide saw blade                        | 2           |
| Saw blade diameter                                | 400 mm      |
| Saw blade motor power                             | 2.2kW - 3HP |
| Optional length in X-axis                         | 0           |
| Horizontal pneumatic clamps                       | •           |
| Vertical pneumatic clamps                         | ٠           |
| Intermediate profile support (pcs)                | 1           |
| Additional intermediate profile support           | 0           |
| Spray saw cooling system                          | •           |
| Saw blade travel speed adjustment                 | •           |