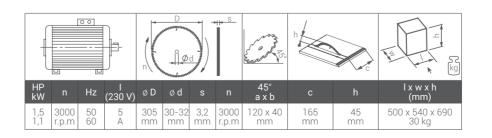

## **Optional Equipment**

- Ø 305 mm saw blade
- · Second clamp
- Conveyor
- Stand
- Brake System
- Three-phase system

Özçelik Makina continuously improves its products and offers new and modern solutions for PVC and Aluminum Profile Processing. Accordingly, Özçelik reserves the right to change the information in this document without notice. All dimensions and weights are reference values. Valid from January 2023