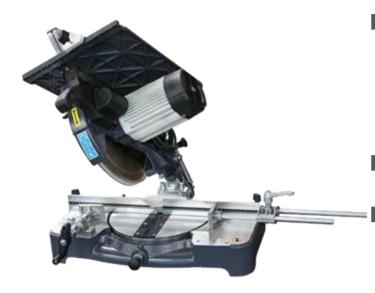

Used for cutting processes of aluminum, plastic and wooden materials.

- · Safe cutting with double spring system and saw barrier
- Ability to cut on the upper table
- Cutting at any desired angle between -45° and +45°
- Head with ability to tilt left between 0° and 45° (Performs tilt cutting when lower plate is at 0 (Zero) position)
  • 0°, 15°, 22.5°, 30°, 45° right and left angle fixing