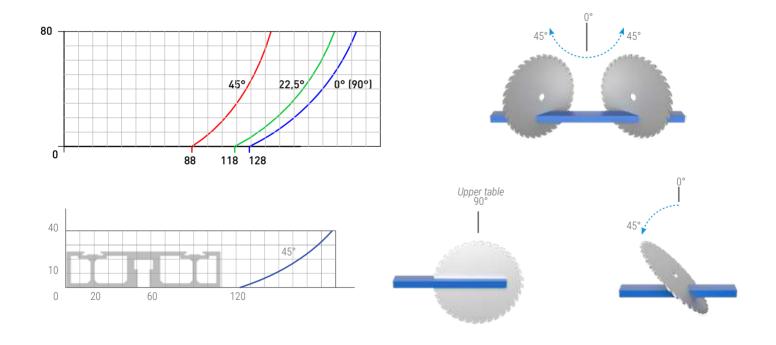

Used for cutting processes of aluminum, plastic and wooden materials.

- · Safe cutting with double spring system and saw barrier
- Ability to cut on the upper table
- Cutting at any desired angle between -45° and +45°
- Head with ability to tilt left between 0° and 45° (Performs tilt cutting when lower plate is at 0 (Zero) position)
  • 0°, 15°, 22.5°, 30°, 45° right and left angle fixing