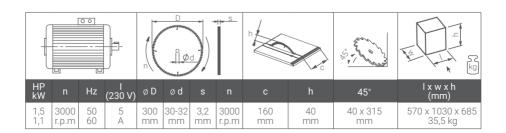

## Optional Equipment

- Stand
- Ø 300 mm saw blade
- Conveyor
- Brake System
- Three-phase system
- Profile gauge

| Cutting Dimensions (mm) |          |
|-------------------------|----------|
| 90°x90°                 | 85 x 315 |
| 45°x90°                 | 85 x 220 |
| 90°x45°                 | 40 x 315 |
| 45°x45°                 | 35 x 220 |