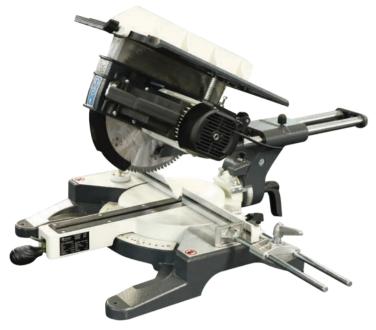

## Features

Used for cutting processes of aluminum, plastic and wooden materials.

- Cutting at any desired angle between -45° and +45°
- 0°, 5°, 10°, 15°, 20°, 22,5°, 25°, 30°35°, 40 , 45° right and left angle fixing
- Head with ability to tilt left between 0° and 45° (Performs tilt cutting when lower plate is at 0 (Zero) position)
- Laser Guide for accurate cuts
- Screw workpiece clamp
- Anti vibration foots

## Standard Equipment

Screw workpiece clamp