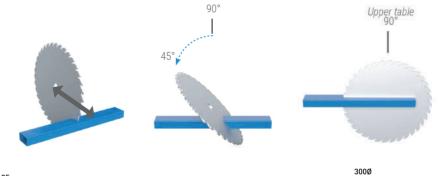

## Features

Used for cutting processes of aluminum, plastic and wooden materials.

- Cutting at any desired angle between -45° and +45°
- 0°, 5°, 10°, 15°, 20°, 22,5°, 25°, 30°35°, 40 , 45° right and left angle fixing
- Head with ability to tilt left between 0° and 45° (Performs tilt cutting when lower plate is at 0 (Zero) position)
- Laser Guide for accurate cuts
- Screw workpiece clamp
- Anti vibration foots

## Optional Equipment

- Stand
- Ø 300 mm saw blade
- Conveyor
- Brake System
- Three-phase system
- Profile gauge

| Cutting Dimensions (mm) |          |
|-------------------------|----------|
| 90°x90°                 | 85 x 315 |
| 45°x90°                 | 85 x 220 |
| 90°x45°                 | 40 x 315 |
| 45°x45°                 | 35 x 220 |