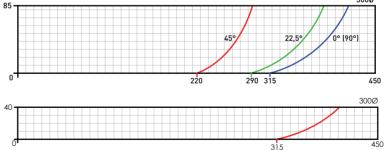

## Optional Equipment

- Stand
- Ø 300 mm saw blade
- Conveyor
- Brake System
- Three-phase system
- Profile gauge

| Cutting Dimensions (mm) |          |
|-------------------------|----------|
| 90°x90°                 | 85 x 315 |
| 45°x90°                 | 85 x 220 |
| 90°x45°                 | 40 x 315 |
| 45°x45°                 | 35 x 220 |