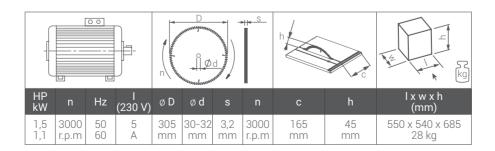

## Optional Equipment

- Ø 305 mm saw blade
- Second clamp
- Conveyor
- Stand
- Brake System
- Three-phase system

Özçelik Makina continuously improves its products and offers new and modern solutions for PVC and Aluminum Profile Processing. Accordingly, Özçelik reserves the right to change the information in this document without notice. All dimensions and weights are reference values. Valid from January 2023