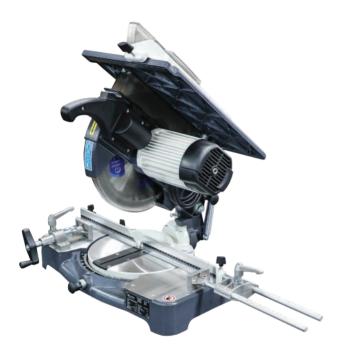

Used for cutting processes of aluminum, plastic and wooden profiles.

- · Safe cutting with double spring system and saw barrier
- 0°, 15°, 22.5°, 30°, 45° right and left angle fixing Cutting at any desired angle between -45° and +45°