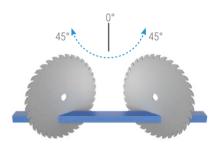

Used for cutting processes of aluminum, plastic and wooden profiles.

- · Safe cutting with double spring system and saw barrier
- 0°, 15°, 22.5°, 30°, 45° right and left angle fixing Cutting at any desired angle between -45° and +45°