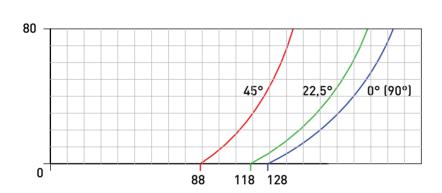

Used for cutting processes of aluminum, plastic and wooden profiles.

- · Safe cutting with double spring system and saw barrier
- 0°, 15°, 22.5°, 30°, 45° right and left angle fixing Cutting at any desired angle between -45° and +45°